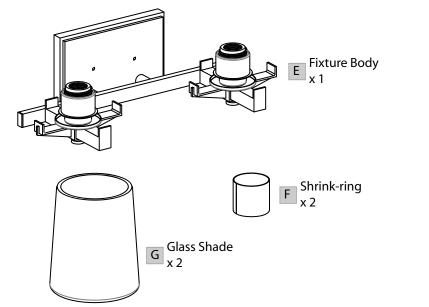

#### Table of Contents

Assembly

STEP 2

Crossbar

# STEP 4

# STEP 6

The gap of the shrink-ring is against the backplate.

©2020 Quoizel Inc.

visit us on-line at www.quoizel.com

Released Date: 2020-08-24