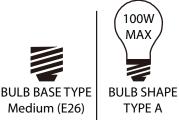

#### Installation Guide For Styles PRY8616AN and PRY8616WS

### **Tools Required**



## **Light Source**



2 BULBS REQUIRED
BULBS NOT INCLUDED

#### $oldsymbol{\Delta}$ Warnings and Cautions

Turn off the electricity at the circuit breaker before installation. Consult a licensed electrician if in doubt about installation.

Turn off power to the fixture and allow the bulbs to cool before replacing.

## **Package Contents**

Preparation: Identify and inspect all parts before beginning the installation.

Missing or damaged parts? Contat your original place of purchase.





#### Table of Contents



Assembly

STEP 2

Crossbar















# STEP 4







# STEP 6

The gap of the shrink-ring is against the backplate.







©2020 Quoizel Inc.

visit us on-line at www.quoizel.com

Released Date: 2020-08-24