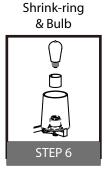

# STEP 6

The gap of the shrink-ring is against the backplate.

©2020 Quoizel Inc.

visit us on-line at www.quoizel.com

Released Date: 2020-08-24