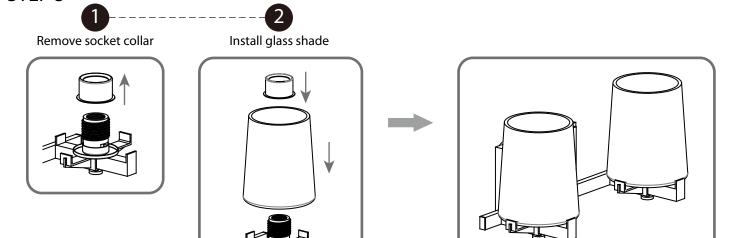

#### Installation Guide For Styles PRY8616AN and PRY8616WS

### **Tools Required**



## **Light Source**



2 BULBS REQUIRED
BULBS NOT INCLUDED

#### $oldsymbol{\Delta}$ Warnings and Cautions

Turn off the electricity at the circuit breaker before installation. Consult a licensed electrician if in doubt about installation.

Turn off power to the fixture and allow the bulbs to cool before replacing.

## **Package Contents**

Preparation: Identify and inspect all parts before beginning the installation.

Missing or damaged parts? Contat your original place of purchase.





#### Table of Contents



Assembly

STEP 2

Crossbar















# STEP 4







# STEP 6

The gap of the shrink-ring is against the backplate.







©2020 Quoizel Inc.

visit us on-line at www.quoizel.com

Released Date: 2020-08-24