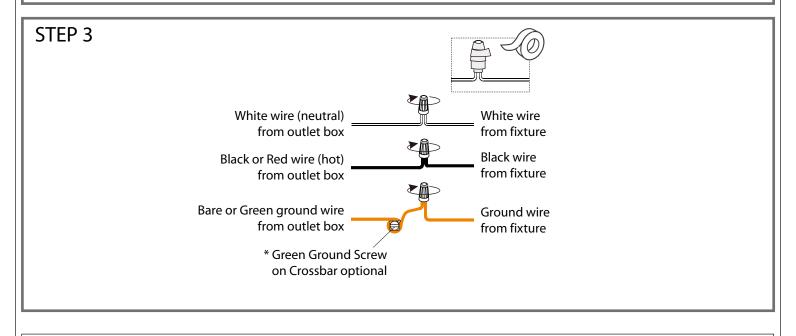

#### $oldsymbol{\Delta}$ Warnings and Cautions

Turn off the electricity at the circuit breaker before installation. Consult a licensed electrician if in doubt about installation.

Turn off power to the fixture and allow the bulbs to cool before replacing.