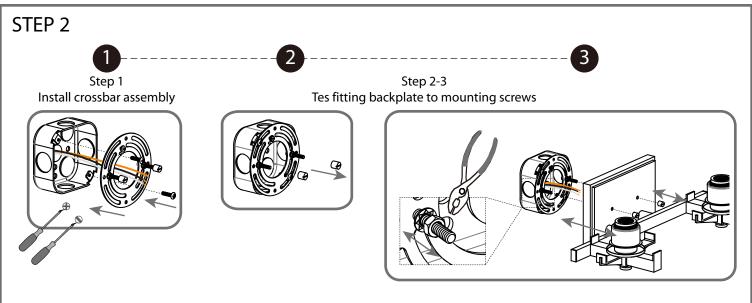

#### Installation Guide For Styles PRY8616AN and PRY8616WS

### **Tools Required**



## **Light Source**



2 BULBS REQUIRED
BULBS NOT INCLUDED

#### $oldsymbol{\Delta}$ Warnings and Cautions

Turn off the electricity at the circuit breaker before installation. Consult a licensed electrician if in doubt about installation.

Turn off power to the fixture and allow the bulbs to cool before replacing.

## **Package Contents**

Preparation: Identify and inspect all parts before beginning the installation.

Missing or damaged parts? Contat your original place of purchase.





#### Table of Contents



Assembly

STEP 2

Crossbar















# STEP 4







# STEP 6

The gap of the shrink-ring is against the backplate.







©2020 Quoizel Inc.

visit us on-line at www.quoizel.com

Released Date: 2020-08-24