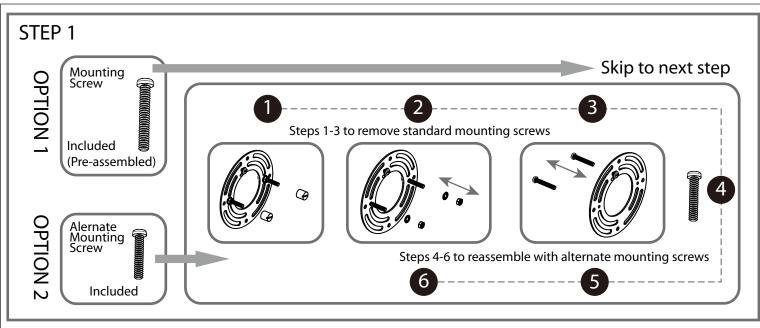

#### Installation Guide For Styles PRY8616AN and PRY8616WS

### **Tools Required**



## **Light Source**



2 BULBS REQUIRED
BULBS NOT INCLUDED

#### $oldsymbol{\Delta}$ Warnings and Cautions

Turn off the electricity at the circuit breaker before installation. Consult a licensed electrician if in doubt about installation.

Turn off power to the fixture and allow the bulbs to cool before replacing.

## **Package Contents**

Preparation: Identify and inspect all parts before beginning the installation.

Missing or damaged parts? Contat your original place of purchase.





#### Table of Contents



Assembly

STEP 2

Crossbar















# STEP 4







# STEP 6

The gap of the shrink-ring is against the backplate.







©2020 Quoizel Inc.

visit us on-line at www.quoizel.com

Released Date: 2020-08-24