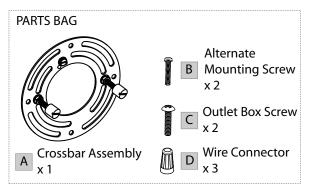

## **Package Contents**

Preparation: Identify and inspect all parts before beginning the installation.

Missing or damaged parts? Contat your original place of purchase.