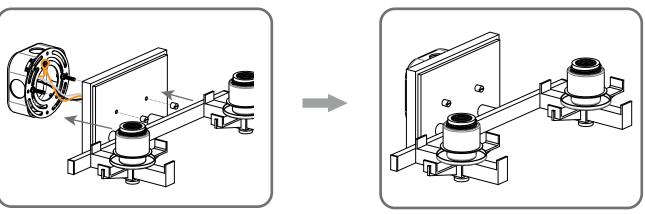

#### Installation Guide For Styles PRY8616AN and PRY8616WS

### **Tools Required**



## **Light Source**



2 BULBS REQUIRED
BULBS NOT INCLUDED

#### $oldsymbol{\Delta}$ Warnings and Cautions

Turn off the electricity at the circuit breaker before installation. Consult a licensed electrician if in doubt about installation.

Turn off power to the fixture and allow the bulbs to cool before replacing.

## **Package Contents**

Preparation: Identify and inspect all parts before beginning the installation.

Missing or damaged parts? Contat your original place of purchase.





#### Table of Contents



Assembly

STEP 2

Crossbar















# STEP 4







# STEP 6

The gap of the shrink-ring is against the backplate.







©2020 Quoizel Inc.

visit us on-line at www.quoizel.com

Released Date: 2020-08-24