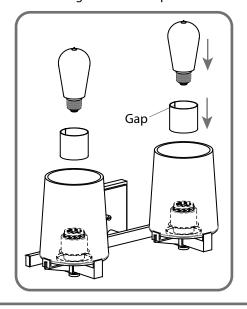

# STEP 6

The gap of the shrink-ring is against the backplate.

©2020 Quoizel Inc.

visit us on-line at www.quoizel.com

Released Date: 2020-08-24