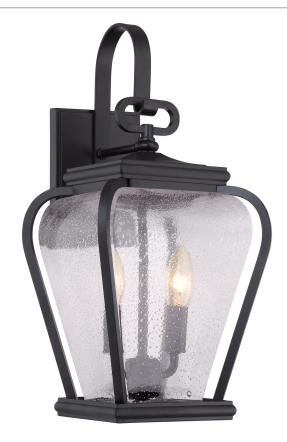

### **PRV8408K**

Province Outdoor Lantern Mystic Black

# **DETAILS**

Material: Aluminum

Glass/Shade Description: Clear Seeded Glass

#### **LAMPING**

Light Source: Incandescent

Bulb Included: No

Bulb Type: Candelabra Base

Bulb Quantity: 2

Watts per Bulb: 60