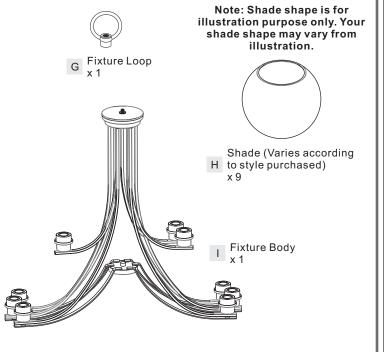

### **Package Contents**

**Preparation**: Identify and inspect all parts before beginning the installation.

Missing or damaged parts? Contact your original place of purchase.

### STEP 6

Note: Shade shape is for illustration purpose only. Your shade shape may vary from illustration.