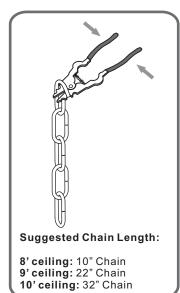

# Table of Contents

Step 1 Adjust fixture chain length

Step 2 - 3 Install Fixture Chain

STEP 4

Step 1 Feed the fixture wires through the loop

\*Green Ground Screw on crossbar optional

Supply wire from fixture ribbed side or identified with the Label "N"