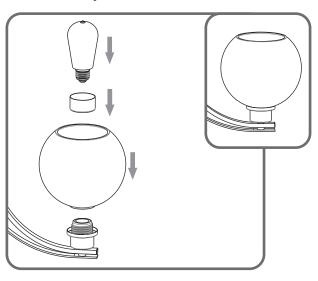

### STEP 6

Note: Shade shape is for illustration purpose only. Your shade shape may vary from illustration.