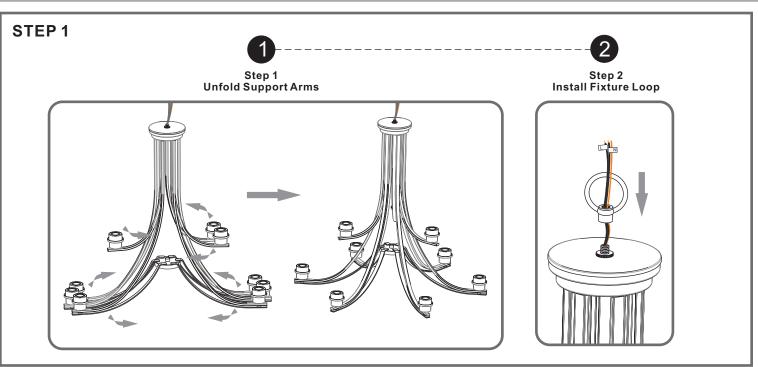

# Table of Contents

Step 1 Adjust fixture chain length

Step 2 - 3 Install Fixture Chain

STEP 4

Step 1 Feed the fixture wires through the loop

\*Green Ground Screw on crossbar optional

Supply wire from fixture ribbed side or identified with the Label "N"