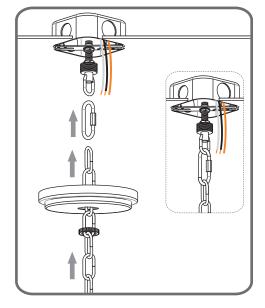

# Table of Contents

Step 1 Adjust fixture chain length

Step 2 - 3 Install Fixture Chain

STEP 4

Step 1 Feed the fixture wires through the loop

\*Green Ground Screw on crossbar optional

Supply wire from fixture ribbed side or identified with the Label "N"