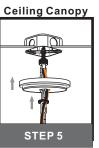

### Installation Guide

# For Styles PRUC5034BN, PRUC5034MBK, PRUO5034BN, PRUO5034MBK, PRUS5034BN and PRUS5034MBK

# 



## Fixture Height Adjustable 34.25" to 130.25"

### $oldsymbol{\Delta}$ Warnings and Cautions

Turn off the electricity at the circuit breaker before installation. Consult a licensed electrician if in doubt about installation.

Turn off power to the fixture and allow the bulbs to cool before replacing.

### **Package Contents**

**Preparation**: Identify and inspect all parts before beginning the installation.

Missing or damaged parts? Contact your original place of purchase.





# Table of Contents





















Step 1 Adjust fixture chain length



Step 2 - 3 Install Fixture Chain







STEP 4



Step 1 Feed the fixture wires through the loop





\*Green Ground Screw on crossbar optional

Supply wire from fixture ribbed side or identified with the Label "N"

supply wire from fixture smooth side or identified with the label "L"

Ground wire from Fixture

from outlet box

### STEP 5



### STEP 6





Note: Shade shape is for illustration purpose only. Your shade shape may vary from illustration.