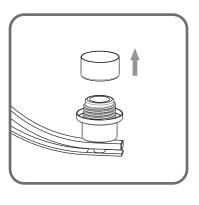

n.

Turn off power to the fixture and allow the bulbs to cool before replacing.

### **Package Contents**

**Preparation**: Identify and inspect all parts before beginning the installation.

Missing or damaged parts? Contact your original place of purchase.





# Table of Contents





















Step 1 Adjust fixture chain length



Step 2 - 3 Install Fixture Chain







STEP 4



Step 1 Feed the fixture wires through the loop





\*Green Ground Screw on crossbar optional

Supply wire from fixture ribbed side or identified with the Label "N"

supply wire from fixture smooth side or identified with the label "L"

Ground wire from Fixture

from outlet box

### STEP 5



### STEP 6





Note: Shade shape is for illustration purpose only. Your shade shape may vary from illustration.