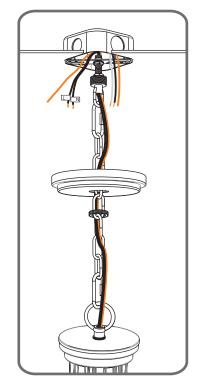

# Table of Contents

Step 1 Adjust fixture chain length

Step 2 - 3 Install Fixture Chain

STEP 4

Step 1 Feed the fixture wires through the loop

\*Green Ground Screw on crossbar optional

Supply wire from fixture ribbed side or identified with the Label "N"

supply wire from fixture smooth side or identified with the label "L"

Ground wire from Fixture

from outlet box