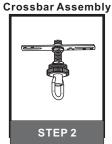

# Table of Contents

Step 1 Adjust fixture chain length

Step 2 - 3 Install Fixture Chain

STEP 4

Step 1 Feed the fixture wires through the loop

\*Green Ground Screw on crossbar optional

Supply wire from fixture ribbed side or identified with the Label "N"