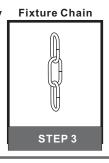

# Table of Contents

Step 1 Adjust fixture chain length

Step 2 - 3 Install Fixture Chain

STEP 4

Step 1 Feed the fixture wires through the loop

\*Green Ground Screw on crossbar optional

Supply wire from fixture ribbed side or identified with the Label "N"