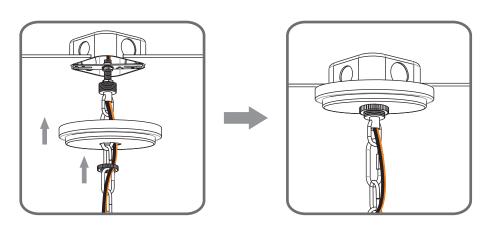

# Table of Contents

Step 1 Adjust fixture chain length

Step 2 - 3 Install Fixture Chain

STEP 4

Step 1 Feed the fixture wires through the loop

\*Green Ground Screw on crossbar optional

Supply wire from fixture ribbed side or identified with the Label "N"

supply wire from fixture smooth side or identified with the label "L"

Ground wire from Fixture

from outlet box