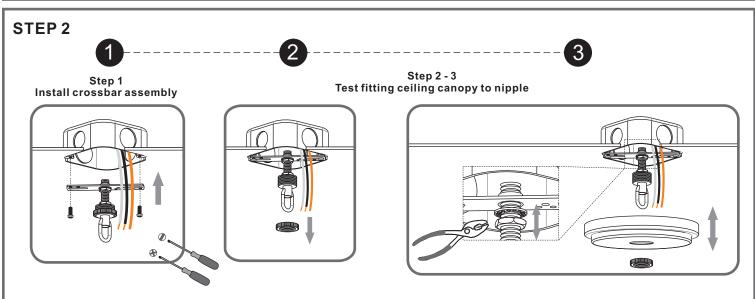

# Table of Contents

Step 1 Adjust fixture chain length

Step 2 - 3 Install Fixture Chain

STEP 4

Step 1 Feed the fixture wires through the loop

\*Green Ground Screw on crossbar optional

Supply wire from fixture ribbed side or identified with the Label "N"