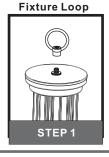

# Table of Contents

Step 1 Adjust fixture chain length

Step 2 - 3 Install Fixture Chain

STEP 4

Step 1 Feed the fixture wires through the loop

\*Green Ground Screw on crossbar optional

Supply wire from fixture ribbed side or identified with the Label "N"