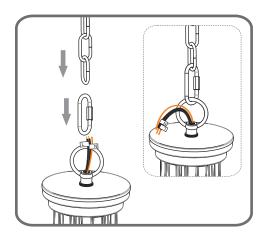

# Table of Contents

Step 1 Adjust fixture chain length

Step 2 - 3 Install Fixture Chain

STEP 4

Step 1 Feed the fixture wires through the loop

\*Green Ground Screw on crossbar optional

Supply wire from fixture ribbed side or identified with the Label "N"