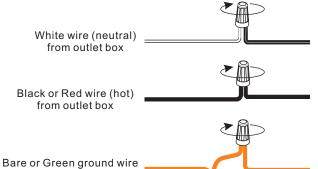

# Table of Contents

Step 1 Adjust fixture chain length

Step 2 - 3 Install Fixture Chain

STEP 4

Step 1 Feed the fixture wires through the loop

\*Green Ground Screw on crossbar optional

Supply wire from fixture ribbed side or identified with the Label "N"

supply wire from fixture smooth side or identified with the label "L"

Ground wire from Fixture

from outlet box