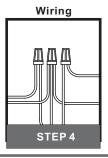

# Table of Contents

Step 1 Adjust fixture chain length

Step 2 - 3 Install Fixture Chain

STEP 4

Step 1 Feed the fixture wires through the loop

\*Green Ground Screw on crossbar optional

Supply wire from fixture ribbed side or identified with the Label "N"

supply wire from fixture smooth side or identified with the label "L"

Ground wire from Fixture

from outlet box