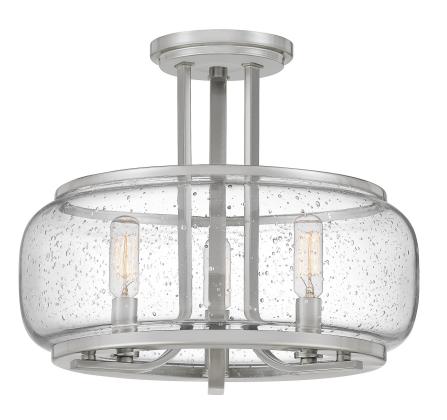

#### PRUS1714BN

Pruitt Semi-Flush Mount Brushed Nickel

# **DETAILS**

Material: Steel

Glass/Shade Description: Clear Seeded Glass

#### **LAMPING**

Light Source: Incandescent

Bulb Included: No

Bulb Type: Candelabra Base

Bulb Quantity: 3

Watts per Bulb: 60