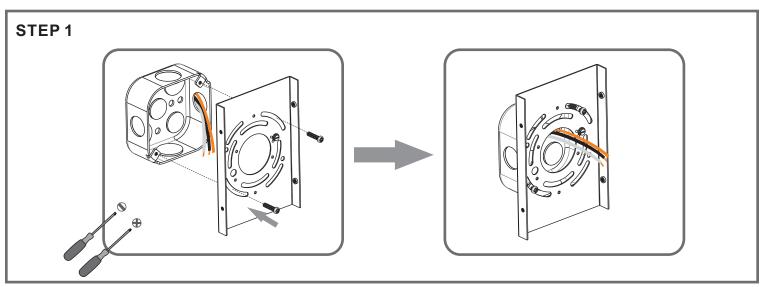

#### **PARTS BAG**

Mounting Screw

**Outlet Box Screw** 

Backplate

Inner

Note: Shade shape is for illustration purpose only. Your shade shape may vary from illustration.

Shade (Varies according E to style purchased)