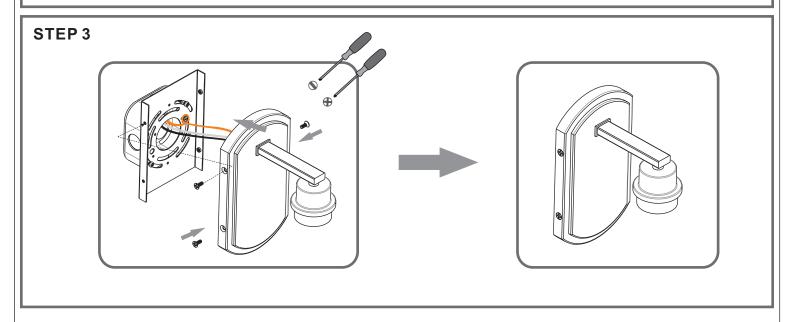

ULB REQUIRED BULBNOTINCLUDED

## $oldsymbol{\Delta}$ Warnings and Cautions

Turn off the electricity at the circuit breaker before installation. Consult a licensed electrician if in doubt about installation.

Turn off power to the fixture and allow the bulbs to cool before replacing.

## **Package Contents**

Preparation: Identify and inspect all parts before beginning the installation.

Missing or damaged parts? Contact your original place of purchase.

#### **PARTS BAG**



Mounting Screw



**Outlet Box Screw** 



Backplate

Inner



Note: Shade shape is for illustration purpose only. Your shade shape may vary from illustration.



Shade (Varies according E to style purchased)



F Fixture Body

#### Table of **Contents**





STEP 1



**Fixture Body** 



STEP 3

Shade & Bulb









## STEP 4





Note: Shade shape is for illustration purpose only. Your shade shape may vary from illustration.