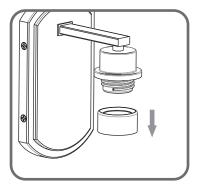

#### **PARTS BAG**

Mounting Screw

**Outlet Box Screw** 

Backplate

Inner

Note: Shade shape is for illustration purpose only. Your shade shape may vary from illustration.

Shade (Varies according E to style purchased)