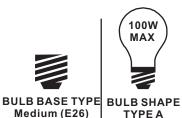

### Installation Guide

# For Styles PRUC8607BN, PRUC8607MBK, PRUO8607BN, PRUO8607MBK, PRUS8607BN and PRUS8607MBK

## **Tools Required**



## **Light Source**



1BULB REQUIRED BULBNOTINCLUDED

## $oldsymbol{\Delta}$ Warnings and Cautions

Turn off the electricity at the circuit breaker before installation. Consult a licensed electrician if in doubt about installation.

Turn off power to the fixture and allow the bulbs to cool before replacing.

## **Package Contents**

Preparation: Identify and inspect all parts before beginning the installation.

Missing or damaged parts? Contact your original place of purchase.

#### **PARTS BAG**



Mounting Screw



**Outlet Box Screw** 



Backplate

Inner



Note: Shade shape is for illustration purpose only. Your shade shape may vary from illustration.



Shade (Varies according E to style purchased)



F Fixture Body

#### Table of **Contents**





STEP 1



**Fixture Body** 



STEP 3

Shade & Bulb