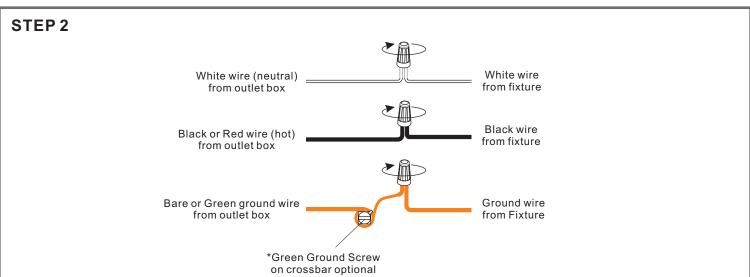

## $oldsymbol{\Delta}$ Warnings and Cautions

Turn off the electricity at the circuit breaker before installation. Consult a licensed electrician if in doubt about installation.

Turn off power to the fixture and allow the bulbs to cool before replacing.