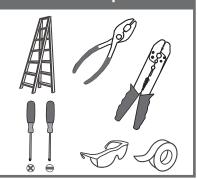

### Installation Guide

# For Styles PRUC8607BN, PRUC8607MBK, PRUO8607BN, PRUO8607MBK, PRUS8607BN and PRUS8607MBK

## **Tools Required**



## **Light Source**



1BULB REQUIRED BULBNOTINCLUDED

## $oldsymbol{\Delta}$ Warnings and Cautions

Turn off the electricity at the circuit breaker before installation. Consult a licensed electrician if in doubt about installation.

Turn off power to the fixture and allow the bulbs to cool before replacing.

## **Package Contents**

Preparation: Identify and inspect all parts before beginning the installation.

Missing or damaged parts? Contact your original place of purchase.

#### **PARTS BAG**



Mounting Screw



**Outlet Box Screw** 



Backplate

Inner



Note: Shade shape is for illustration purpose only. Your shade shape may vary from illustration.



Shade (Varies according E to style purchased)



F Fixture Body

#### Table of **Contents**





STEP 1



**Fixture Body** 



S