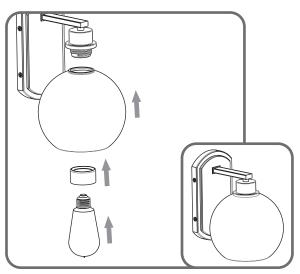

## STEP 4

Note: Shade shape is for illustration purpose only. Your shade shape may vary from illustration.