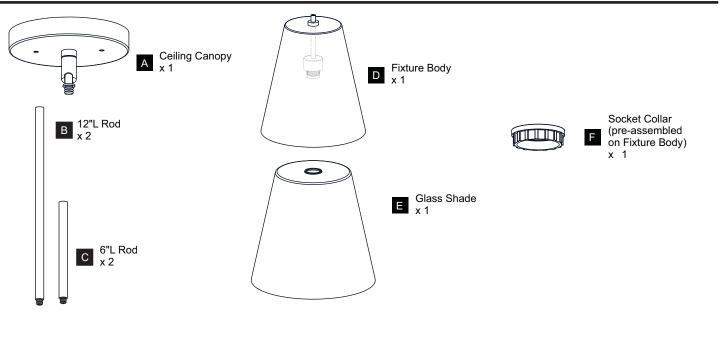

K OF ELECTRIC SHOCK Before beginning installation, turn off electricity at the circuit breaker box or the main fuse box.
- RISK OF FIRE Use bulbs specified by the markings and/or labels on the fixture.
- CAUTION
- For your safety, read instructions completely before beginning installation.
- If in doubt about electrical installation, consult a licensed electrician.
- Turn off electricity to fixture before replacing the bulb(s).

#### TOOLS REQUIRED



#### **CARE AND MAINTENANCE**

• Wipe clean using soft, dry cloth or static duster. Always avoid using harsh chemicals and abrasives to clean fixture as they may damage the finish.

If you need further assistance call Quoizel Customer Care at 1-800-645-3184 (9:00am - 5:00pm EST), or visit us on-line at www.quoizel.com.

### PACKAGE CONTENTS



#### **MOUNTING HARDWARE**



#### INSTALLATION



Your installation is now complete! Restore electricity and save this sheet for future reference.