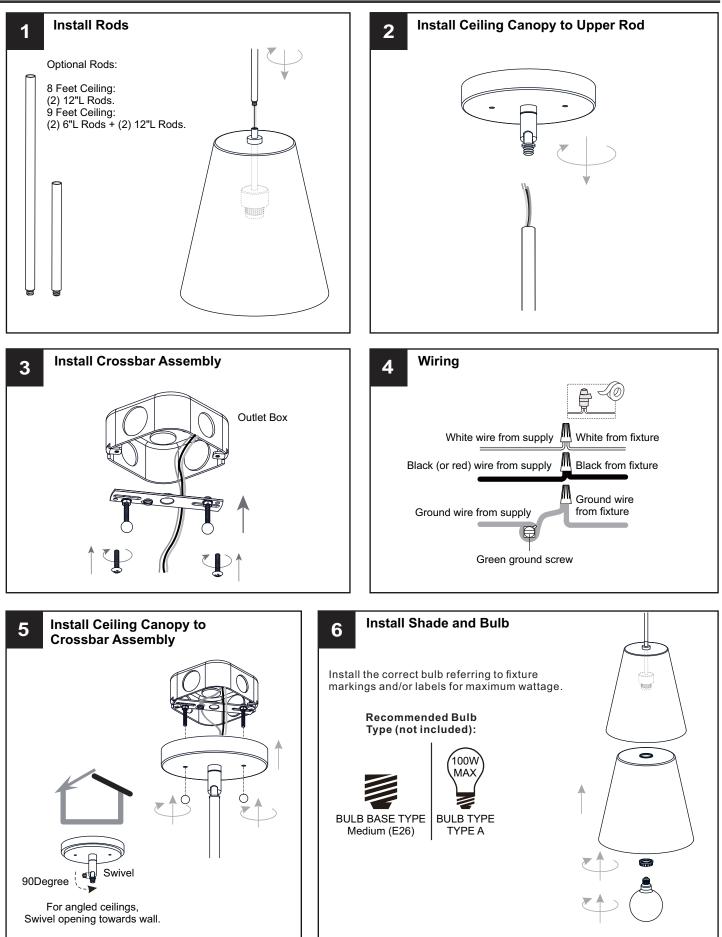

#### INSTALLATION

Your installation is now complete! Restore electricity and save this sheet for future reference.