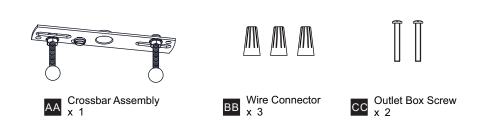

inning installation, turn off electricity at the circuit breaker box or the main fuse box.
- RISK OF FIRE Use bulbs specified by the markings and/or labels on the fixture.
- CAUTION
- For your safety, read instructions completely before beginning installation.
- If in doubt about electrical installation, consult a licensed electrician.
- Turn off electricity to fixture before replacing the bulb(s).

#### TOOLS REQUIRED



#### **CARE AND MAINTENANCE**

• Wipe clean using soft, dry cloth or static duster. Always avoid using harsh chemicals and abrasives to clean fixture as they may damage the finish.

If you need further assistance call Quoizel Customer Care at 1-800-645-3184 (9:00am - 5:00pm EST), or visit us on-line at www.quoizel.com.

### PACKAGE CONTENTS



#### **MOUNTING HARDWARE**



#### INSTALLATION



Your installation is now complete! Restore electricity and save this sheet for future reference.