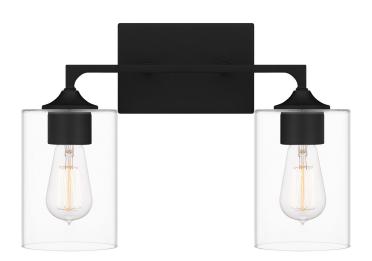

### PRC8616MBK

Prescott Bath Light Matte Black

# **DETAILS**

Material: STEEL

Glass/Shade Description: Clear Glass - Glass

- Transparent

## **LAMPING**

Light Source: Incandescent

Bulb Included: No

Bulb Type: Medium Base

Bulb Quantity: 2

Watts per Bulb: 100

#### **DIMENSIONS**

Dimensions: 16.25" W x 11.25" H x 6.25" D

Backplate Dimensions: 4.75"H x 7.00"W

HCWO: 8.75"

Weight: 2.91 lbs

We reserve the right to revise the design of components of any product due to parts availability or change in our Listed Mark standards without assuming any obligation or liability to modify any products previously manufactured and without notice. This literature depicts a product DESIGN that is the SOLE and EXCLUSIVE PROPERTY of Quoizel Inc. Compliance with U.S. COPYRIGHT and PATENT requirements, notification is hereby presented in this form that this literature, or this product depicts, is NOT to be copied, altered or used in any manner without the express written consent of, or contray to the best interests of Quoizel Inc. 03/31/2013