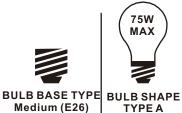

# Installation Guide For Style PPT8410OZ

## **Tools Required**



## LightSource



2BULBS REQUIRED BULBS NOTINCLUDED

# **⚠** Warnings and Cautions

Turn off the electricity at the circuit breaker before installation. Consult a licensed electrician if in doubt about installation.

Turn off power to the fixture and allow the bulbs to cool before replacing.

### **Package Contents**

**Preparation**: Identify and inspect all parts before beginning the installation.

Missing or damaged parts? Contact your original place of purchase.





# Table of Contents





Crossbar





















©2020 QuoizelInc.

visit us on-line at www.quoizel.com

Released Date: 2020-04-03