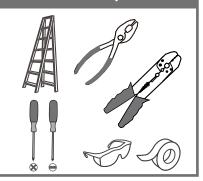

# Installation Guide For Style PPT8410OZ

## **Tools Required**



## LightSource



2BULBS REQUIRED BULBS NOTINCLUDED

# **⚠** Warnings and Cautions

Turn off the electricity at the circuit breaker before installation. Consult a licensed electrician if in doubt about installation.

Turn off power to the fixture and allow the bulbs to cool before replacing.

### **Package Contents**

**Preparation**: Identify and inspect all parts before beginning the installation.

Missing or damaged parts? Contact your original place of purchase.





# Table of Contents





Crossbar





















©2020 QuoizelInc.

visit us on-line at www.quoizel.com

Released Date: 2020-04-03