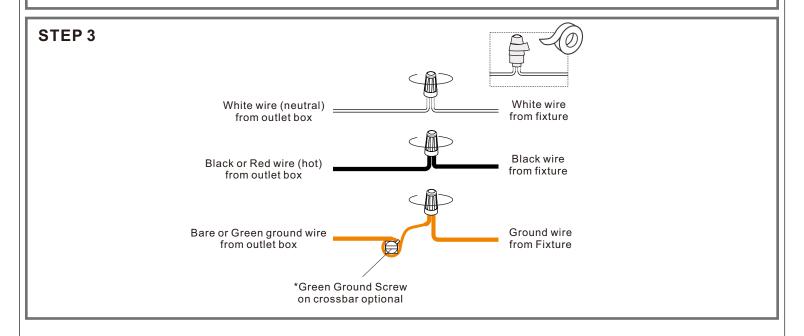

# **⚠** Warnings and Cautions

Turn off the electricity at the circuit breaker before installation. Consult a licensed electrician if in doubt about installation.

Turn off power to the fixture and allow the bulbs to cool before replacing.