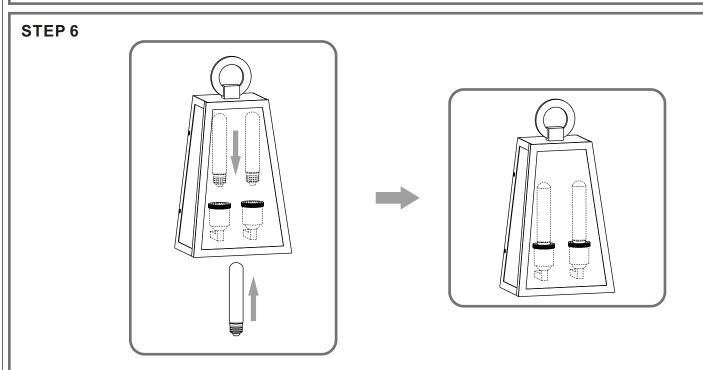

# Installation Guide For Style PPT8410OZ

## **Tools Required**



## LightSource



2BULBS REQUIRED BULBS NOTINCLUDED

# **⚠** Warnings and Cautions

Turn off the electricity at the circuit breaker before installation. Consult a licensed electrician if in doubt about installation.

Turn off power to the fixture and allow the bulbs to cool before replacing.

### **Package Contents**

**Preparation**: Identify and inspect all parts before beginning the installation.

Missing or damaged parts? Contact your original place of purchase.





# Table of Contents





Crossbar





















©2020 QuoizelInc.

visit us on-line at www.quoizel.com

Released Date: 2020-04-03