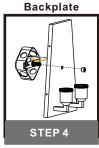

# Installation Guide For Style PPT8410OZ

## **Tools Required**



## LightSource



2BULBS REQUIRED BULBS NOTINCLUDED

# **⚠** Warnings and Cautions

Turn off the electricity at the circuit breaker before installation. Consult a licensed electrician if in doubt about installation.

Turn off power to the fixture and allow the bulbs to cool before replacing.

### **Package Contents**

**Preparation**: Identify and inspect all parts before beginning the installation.

Missing or damaged parts? Contact your original place of purchase.





# Table of Contents





Crossbar





















©2020 QuoizelInc.

visit us on-line at www.quoizel.com

Released Date: 2020-04-03