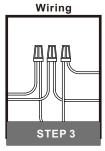

# **⚠** Warnings and Cautions

Turn off the electricity at the circuit breaker before installation. Consult a licensed electrician if in doubt about installation.

Turn off power to the fixture and allow the bulbs to cool before replacing.