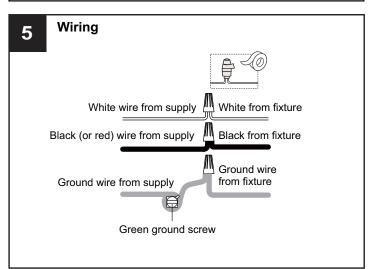

#### WARNING

- · RISK OF ELECTRIC SHOCK Before beginning installation, turn off electricity at the circuit breaker box or the main fuse box.
- RISK OF FIRE Use bulbs specified by the markings and/or labels on the fixture.

#### **CAUTION**

- · For your safety, read instructions completely before beginning installation.
- If in doubt about electrical installation, consult a licensed electrician.
- Turn off electricity to fixture before replacing the bulb(s).