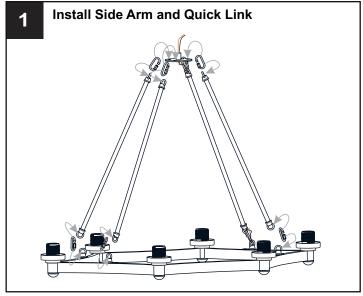

rcuit breaker box or the main fuse box.
- RISK OF FIRE Use bulbs specified by the markings and/or labels on the fixture.

#### **CAUTION**

- · For your safety, read instructions completely before beginning installation.
- If in doubt about electrical installation, consult a licensed electrician.
- Turn off electricity to fixture before replacing the bulb(s).

### **TOOLS REQUIRED**











## **CARE AND MAINTENANCE**

 Wipe clean using soft, dry cloth or static duster. Always avoid using harsh chemicals and abrasives to clean fixture as they may damage the finish.

If you need further assistance call Quoizel Customer Care at 1-800-645-3184 (9:00am - 5:00pm EST), or visit us on-line at www.quoizel.com.

### **PACKAGE CONTENTS**



# **MOUNTING HARDWARE**











CC Outlet Box Screw















Your installation is now complete! Restore electricity and save this sheet for future reference.