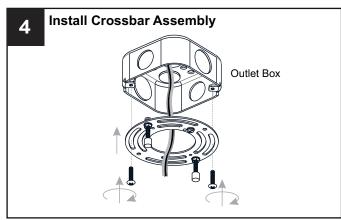

# **MOUNTING HARDWARE**

CC Outlet Box Screw

Your installation is now complete! Restore electricity and save this sheet for future reference.