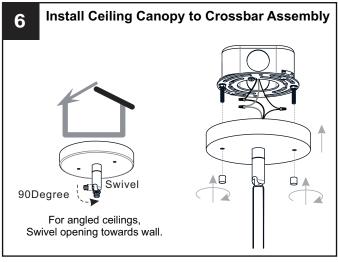

# **MOUNTING HARDWARE**

CC Outlet Box Screw

Your installation is now complete! Restore electricity and save this sheet for future reference.