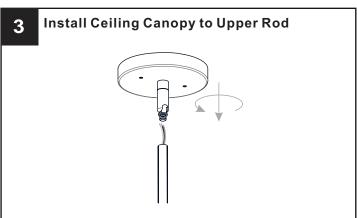

# **MOUNTING HARDWARE**

CC Outlet Box Screw

Your installation is now complete! Restore electricity and save this sheet for future reference.