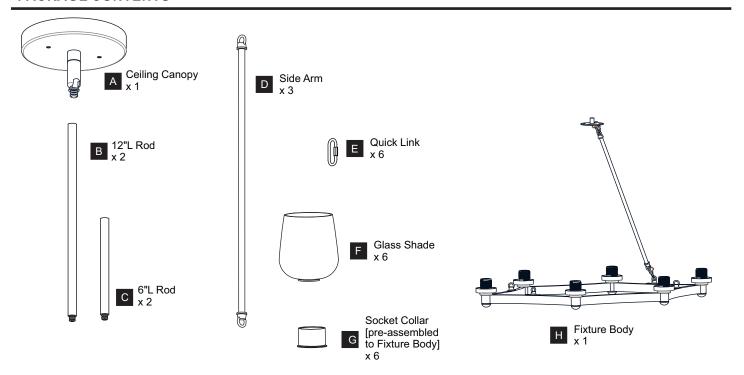

ore beginning installation, turn off electricity at the circuit breaker box or the main fuse box.
- RISK OF FIRE Use bulbs specified by the markings and/or labels on the fixture.

#### **CAUTION**

- · For your safety, read instructions completely before beginning installation.
- If in doubt about electrical installation, consult a licensed electrician.
- Turn off electricity to fixture before replacing the bulb(s).

### **TOOLS REQUIRED**











## **CARE AND MAINTENANCE**

 Wipe clean using soft, dry cloth or static duster. Always avoid using harsh chemicals and abrasives to clean fixture as they may damage the finish.

If you need further assistance call Quoizel Customer Care at 1-800-645-3184 (9:00am - 5:00pm EST), or visit us on-line at www.quoizel.com.

### **PACKAGE CONTENTS**



# **MOUNTING HARDWARE**











CC Outlet Box Screw















Your installation is now complete! Restore electricity and save this sheet for future reference.