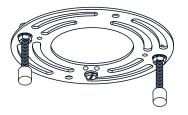

turn off electricity at the circuit breaker box or the main fuse box.
- RISK OF FIRE Use bulbs specified by the markings and/or labels on the fixture.

#### **CAUTION**

- · For your safety, read instructions completely before beginning installation.
- If in doubt about electrical installation, consult a licensed electrician.
- Turn off electricity to fixture before replacing the bulb(s).

### **TOOLS REQUIRED**











## **CARE AND MAINTENANCE**

 Wipe clean using soft, dry cloth or static duster. Always avoid using harsh chemicals and abrasives to clean fixture as they may damage the finish.

If you need further assistance call Quoizel Customer Care at 1-800-645-3184 (9:00am - 5:00pm EST), or visit us on-line at www.quoizel.com.

### **PACKAGE CONTENTS**



# **MOUNTING HARDWARE**











CC Outlet Box Screw















Your installation is now complete! Restore electricity and save this sheet for future reference.