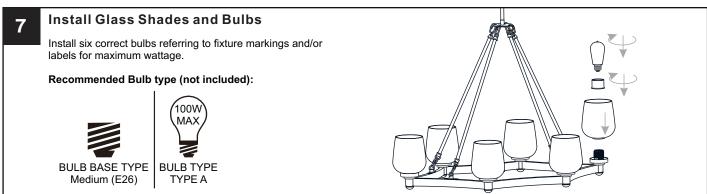

#### WARNING

- · RISK OF ELECTRIC SHOCK Before beginning installation, turn off electricity at the circuit breaker box or the main fuse box.
- RISK OF FIRE Use bulbs specified by the markings and/or labels on the fixture.