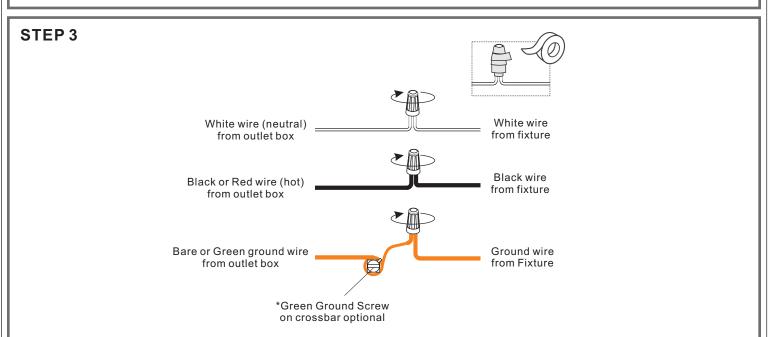

# Installation Guide For Style PCZUR8605C

## **Tools Required**



# **Light Source**

6W

## ⚠ Warnings and Cautions

Turn off the electricity at the circuit breaker before installation. Consult a licensed electrician if in doubt about installation.

Turn off power to the fixture and allow the bulbs to cool before replacing.

### **Package Contents**

**Preparation**: Identify and inspect all parts before beginning the installation.

Missing or damaged parts? Contact your original place of purchase.

#### **PARTS BAG**







C Outlet Box Screw x 2



D Wire Connector х3



### Table of **Contents**

#### Glass & **Fixture Body**



STEP 1



STEP 2

Wiring



**Fixture Body** 



STEP 4

## STEP 1



### STEP 2