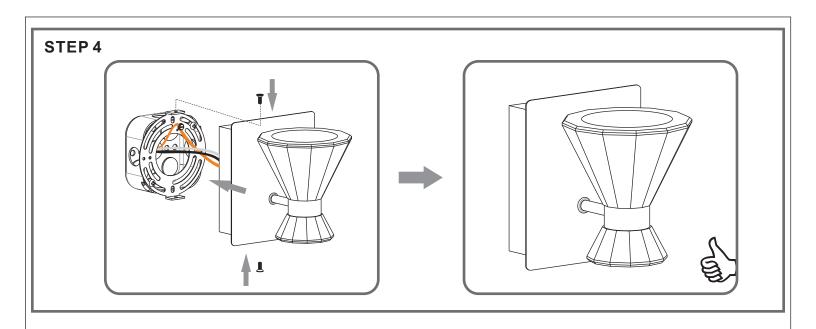

#### Glass & **Fixture Body**

STEP 1

STEP 2

Wiring

**Fixture Body** 

STEP 4