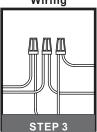

#### Glass & **Fixture Body**

STEP 1

STEP 2

Wiring

**Fixture Body** 

STEP 4