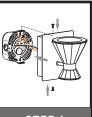

#### Glass & **Fixture Body**

STEP 1

STEP 2

Wiring

**Fixture Body** 

STEP 4