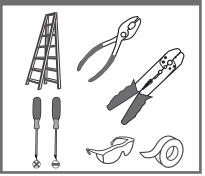

# Installation Guide For Style PCZUR8605C

## **Tools Required**



# **Light Source**

6W

## ⚠ Warnings and Cautions

Turn off the electricity at the circuit breaker before installation. Consult a licensed electrician if in doubt about installation.

Turn off power to the fixture and allow the bulbs to cool before replacing.

### **Package Contents**

**Preparation**: Identify and inspect all parts before beginning the installation.

Missing or damaged parts? Contact your original place of purchase.

#### **PARTS BAG**







C Outlet Box Screw x 2



D Wire Connector х3



### Table of **Contents**

#### Glass & **Fixture Body**



STEP 1



STEP 2

Wiring



**Fixture Body** 



STEP 4

## STEP 1



### STEP 2