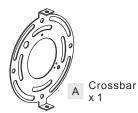

### **Package Contents**

**Preparation**: Identify and inspect all parts before beginning the installation.

Missing or damaged parts? Contact your original place of purchase.

#### **PARTS BAG**

C Outlet Box Screw x 2

D Wire Connector х3