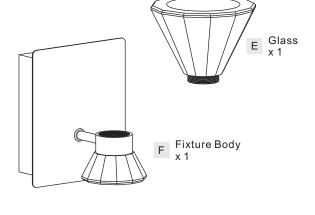

#### Glass & **Fixture Body**

STEP 1

STEP 2

Wiring

**Fixture Body** 

STEP 4