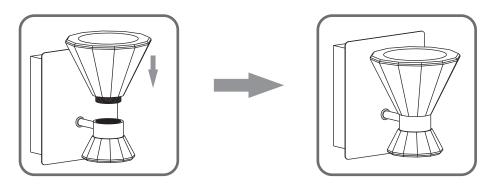

# Installation Guide For Style PCZUR8605C

## **Tools Required**



# **Light Source**

6W

## ⚠ Warnings and Cautions

Turn off the electricity at the circuit breaker before installation. Consult a licensed electrician if in doubt about installation.

Turn off power to the fixture and allow the bulbs to cool before replacing.

### **Package Contents**

**Preparation**: Identify and inspect all parts before beginning the installation.

Missing or damaged parts? Contact your original place of purchase.

#### **PARTS BAG**







C Outlet Box Screw x 2



D Wire Connector х3



### Table of **Contents**

#### Glass & **Fixture Body**



STEP 1



STEP 2

Wiring



**Fixture Body** 



STEP 4

## STEP 1



### STEP 2