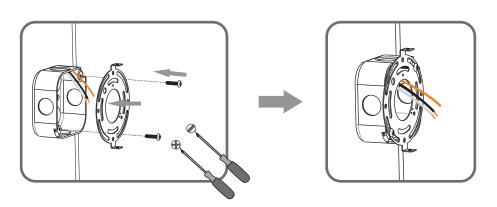

# Installation Guide For Style PCZUR8605C

## **Tools Required**



# **Light Source**

6W

## ⚠ Warnings and Cautions

Turn off the electricity at the circuit breaker before installation. Consult a licensed electrician if in doubt about installation.

Turn off power to the fixture and allow the bulbs to cool before replacing.

### **Package Contents**

**Preparation**: Identify and inspect all parts before beginning the installation.

Missing or damaged parts? Contact your original place of purchase.

#### **PARTS BAG**







C Outlet Box Screw x 2



D Wire Connector х3



### Table of **Contents**

#### Glass & **Fixture Body**



STEP 1



STEP 2

Wiring



**Fixture Body** 



STEP 4

## STEP 1



### STEP 2