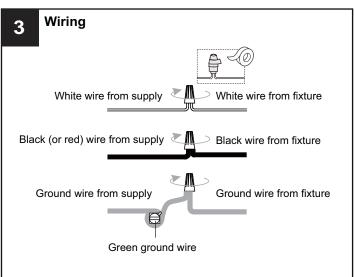

### WARNING

 RISK OF ELECTRIC SHOCK - Before beginning installation, turn off electricity at the circuit breaker box or the main fuse box.

#### CAUTION

- For your safety, read instructions completely before beginning installation.
- If in doubt about electrical installation, consult a licensed electrician.