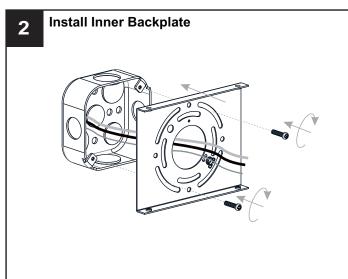

### **MOUNTING HARDWARE**

Outlet Box Screw

Your installation is now complete! Restore electricity and save this sheet for future reference.