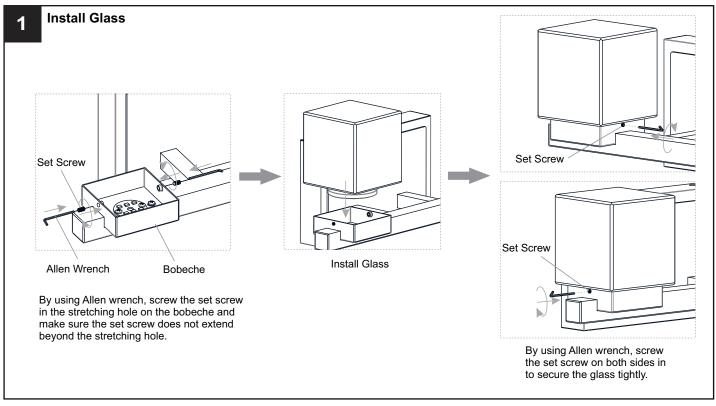

stall or operate the product.

### WARNING

 RISK OF ELECTRIC SHOCK - Before beginning installation, turn off electricity at the circuit breaker box or the main fuse box.

#### CAUTION

- For your safety, read instructions completely before beginning installation.
- If in doubt about electrical installation, consult a licensed electrician.

## **TOOLS REQUIRED**







## **CARE AND MAINTENANCE**

 Wipe clean using soft, dry cloth or static duster. Always avoid using harsh chemicals and abrasives to clean fixture as they may damage the finish.

If you need further assistance call Quoizel Customer Care at 1-800-645-3184 (9:00am - 5:00pm EST), or visit us on-line at www.quoizel.com.

## **PACKAGE CONTENTS**





B Glass x 2

### **MOUNTING HARDWARE**















Outlet Box Screw

















Your installation is now complete! Restore electricity and save this sheet for future reference.