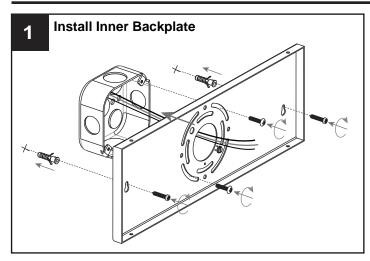

CAUTION** 

- For your safety, read instructions completely before beginning installation.
- If in doubt about electrical installation, consult a licensed electrician.

#### **TOOLS REQUIRED**











| Ratings | 120Vac, 60Hz |         |
|---------|--------------|---------|
|         | Model No.    | Wattage |
|         | PCWYL8629EK  | 39W     |

### **CARE AND MAINTENANCE**

· Wipe clean using soft, dry cloth or static duster. Always avoid using harsh chemicals and abrasives to clean fixture as they may damage the finish.

If you need further assistance call Quoizel Customer Care at 1-800-645-3184 (9:00am - 5:00pm EST), or visit us on-line at www.quoizel.com.

### **PACKAGE CONTENTS**



## **MOUNTING HARDWARE**







BB Mounting Screw x 4



CC Wall Anchor



DD Screv







F V 2







Your installation is now complete! Restore electricity and save this sheet for future reference.

## **HOW TO REPLACE GLASS**