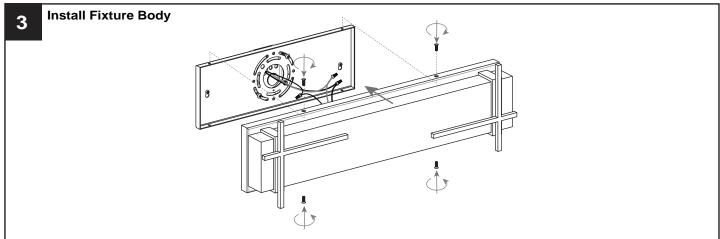

ION** 

- For your safety, read instructions completely before beginning installation.
- If in doubt about electrical installation, consult a licensed electrician.

#### **TOOLS REQUIRED**











| Ratings | 120Vac, 60Hz |         |
|---------|--------------|---------|
|         | Model No.    | Wattage |
|         | PCWYL8629EK  | 39W     |

### **CARE AND MAINTENANCE**

· Wipe clean using soft, dry cloth or static duster. Always avoid using harsh chemicals and abrasives to clean fixture as they may damage the finish.

If you need further assistance call Quoizel Customer Care at 1-800-645-3184 (9:00am - 5:00pm EST), or visit us on-line at www.quoizel.com.

### **PACKAGE CONTENTS**



## **MOUNTING HARDWARE**







BB Mounting Screw x 4



CC Wall Anchor



DD Screv







F V 2







Your installation is now complete! Restore electricity and save this sheet for future reference.

## **HOW TO REPLACE GLASS**