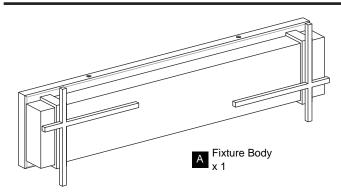

ore beginning installation, turn off electricity at the circuit breaker box or the main fuse box. **CAUTION** 

- For your safety, read instructions completely before beginning installation.
- If in doubt about electrical installation, consult a licensed electrician.

#### **TOOLS REQUIRED**











| Ratings | 120Vac, 60Hz |         |
|---------|--------------|---------|
|         | Model No.    | Wattage |
|         | PCWYL8629EK  | 39W     |

### **CARE AND MAINTENANCE**

· Wipe clean using soft, dry cloth or static duster. Always avoid using harsh chemicals and abrasives to clean fixture as they may damage the finish.

If you need further assistance call Quoizel Customer Care at 1-800-645-3184 (9:00am - 5:00pm EST), or visit us on-line at www.quoizel.com.

### **PACKAGE CONTENTS**



## **MOUNTING HARDWARE**







BB Mounting Screw x 4



CC Wall Anchor



DD Screv







F V 2







Your installation is now complete! Restore electricity and save this sheet for future reference.

## **HOW TO REPLACE GLASS**