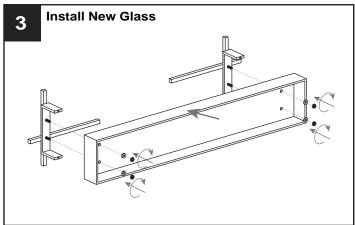

onsult a licensed electrician.

#### **TOOLS REQUIRED**











| Ratings | 120Vac, 60Hz |         |
|---------|--------------|---------|
|         | Model No.    | Wattage |
|         | PCWYL8629EK  | 39W     |

### **CARE AND MAINTENANCE**

· Wipe clean using soft, dry cloth or static duster. Always avoid using harsh chemicals and abrasives to clean fixture as they may damage the finish.

If you need further assistance call Quoizel Customer Care at 1-800-645-3184 (9:00am - 5:00pm EST), or visit us on-line at www.quoizel.com.

### **PACKAGE CONTENTS**



## **MOUNTING HARDWARE**







BB Mounting Screw x 4



CC Wall Anchor



DD Screv







F V 2







Your installation is now complete! Restore electricity and save this sheet for future reference.

## **HOW TO REPLACE GLASS**