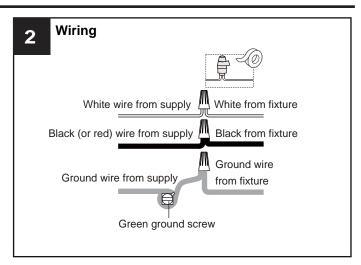

UTION** 

- For your safety, read instructions completely before beginning installation.
- If in doubt about electrical installation, consult a licensed electrician.

#### **TOOLS REQUIRED**











| Ratings | 120Vac, 60Hz |         |
|---------|--------------|---------|
|         | Model No.    | Wattage |
|         | PCWYL8629EK  | 39W     |

### **CARE AND MAINTENANCE**

· Wipe clean using soft, dry cloth or static duster. Always avoid using harsh chemicals and abrasives to clean fixture as they may damage the finish.

If you need further assistance call Quoizel Customer Care at 1-800-645-3184 (9:00am - 5:00pm EST), or visit us on-line at www.quoizel.com.

### **PACKAGE CONTENTS**



## **MOUNTING HARDWARE**







BB Mounting Screw x 4



CC Wall Anchor



DD Screv







F V 2







Your installation is now complete! Restore electricity and save this sheet for future reference.

## **HOW TO REPLACE GLASS**