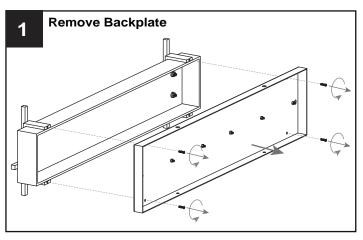

n, consult a licensed electrician.

#### **TOOLS REQUIRED**











| Ratings | 120Vac, 60Hz |         |
|---------|--------------|---------|
|         | Model No.    | Wattage |
|         | PCWYL8629EK  | 39W     |

### **CARE AND MAINTENANCE**

· Wipe clean using soft, dry cloth or static duster. Always avoid using harsh chemicals and abrasives to clean fixture as they may damage the finish.

If you need further assistance call Quoizel Customer Care at 1-800-645-3184 (9:00am - 5:00pm EST), or visit us on-line at www.quoizel.com.

### **PACKAGE CONTENTS**



## **MOUNTING HARDWARE**







BB Mounting Screw x 4



CC Wall Anchor



DD Screv







F V 2







Your installation is now complete! Restore electricity and save this sheet for future reference.

## **HOW TO REPLACE GLASS**