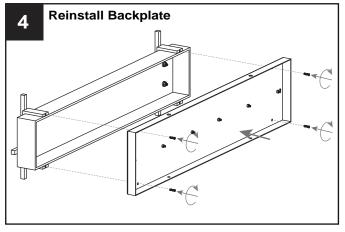

sult a licensed electrician.

#### **TOOLS REQUIRED**











| Ratings | 120Vac, 60Hz |         |
|---------|--------------|---------|
|         | Model No.    | Wattage |
|         | PCWYL8629EK  | 39W     |

### **CARE AND MAINTENANCE**

· Wipe clean using soft, dry cloth or static duster. Always avoid using harsh chemicals and abrasives to clean fixture as they may damage the finish.

If you need further assistance call Quoizel Customer Care at 1-800-645-3184 (9:00am - 5:00pm EST), or visit us on-line at www.quoizel.com.

### **PACKAGE CONTENTS**



## **MOUNTING HARDWARE**







BB Mounting Screw x 4



CC Wall Anchor



DD Screv







F V 2







Your installation is now complete! Restore electricity and save this sheet for future reference.

## **HOW TO REPLACE GLASS**