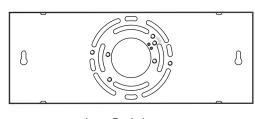

## **MOUNTING HARDWARE**

BB Mounting Screw x 4

CC Wall Anchor

DD Screv

F V 2

Your installation is now complete! Restore electricity and save this sheet for future reference.