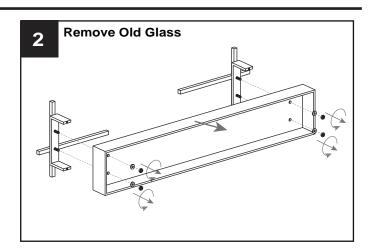

consult a licensed electrician.

#### **TOOLS REQUIRED**











| Ratings | 120Vac, 60Hz |         |
|---------|--------------|---------|
|         | Model No.    | Wattage |
|         | PCWYL8629EK  | 39W     |

### **CARE AND MAINTENANCE**

· Wipe clean using soft, dry cloth or static duster. Always avoid using harsh chemicals and abrasives to clean fixture as they may damage the finish.

If you need further assistance call Quoizel Customer Care at 1-800-645-3184 (9:00am - 5:00pm EST), or visit us on-line at www.quoizel.com.

### **PACKAGE CONTENTS**



## **MOUNTING HARDWARE**







BB Mounting Screw x 4



CC Wall Anchor



DD Screv







F V 2







Your installation is now complete! Restore electricity and save this sheet for future reference.

## **HOW TO REPLACE GLASS**