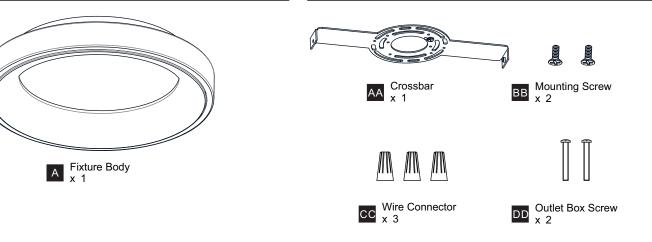

#### **PACKAGE CONTENTS**

### **MOUNTING HARDWARE**

Released Date: 2023-02-02

|         | 120Vac, 60Hz |         |
|---------|--------------|---------|
| Ratings | Model No.    | Wattage |
|         | PCSTA1613MBK | 22W     |