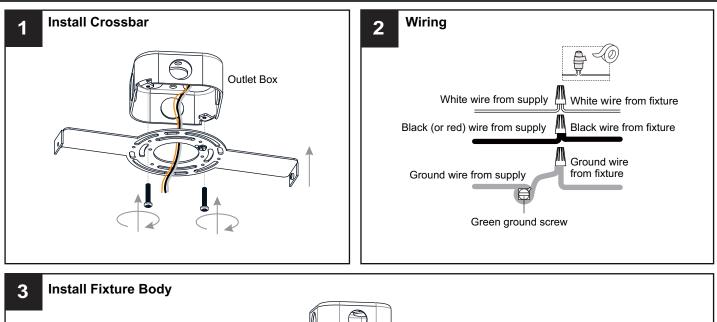

## INSTALLATION

Your installation is now complete! Restore electricity and save this sheet for future reference.