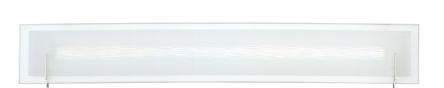

#### PCSM8532C

Stream Bath Light Polished Chrome

#### **DETAILS**

Material: Steel/Glass

Glass/Shade Description: Two Pieces
Slumped Silk Screened Glass - Swirl Outer
and White with Clear Center Inner
Shade 2 Description: Etched Glass

## **DIMENSIONS**

Dimensions: 31.5" W x 5" H x 3" D

Backplate Dimensions: 4.50"H x 4.50"W

HCWO: 2.5"

Weight: 5.98 lbs