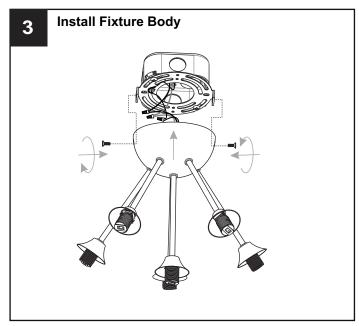

# **MOUNTING HARDWARE**

Outlet Box Screw x 2

Your installation is now complete! Restore electricity and save this sheet for future reference.