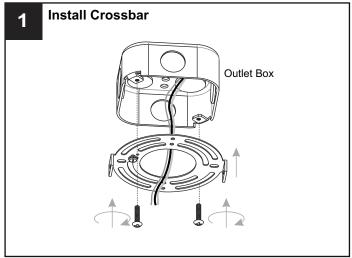

# **MOUNTING HARDWARE**

Outlet Box Screw x 2

Your installation is now complete! Restore electricity and save this sheet for future reference.