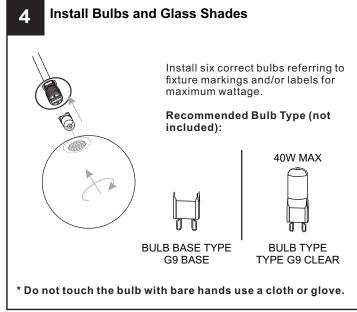

# **SAFETY INFORMATION**

Released Date: 2021-10-08

Please read and understand this entire manual before attempting to assemble, install or operate the product. **WARNING** 

- RISK OF ELECTRIC SHOCK Before beginning installation, turn off electricity at the circuit breaker box or the main fuse box.
- RISK OF FIRE Use bulbs specified by the markings and/or labels on the fixture.

#### CALITION

- For your safety, read instructions completely before beginning installation.
- If in doubt about electrical installation, consult a licensed electrician.
- Turn off electricity to fixture before replacing the bulb(s).
- Do not touch the bulb with bare hands use a cloth or glove.