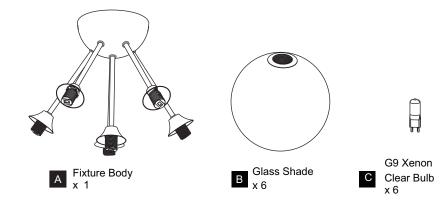

rcuit breaker box or the main fuse box.
- RISK OF FIRE Use bulbs specified by the markings and/or labels on the fixture.

#### CALITION

- For your safety, read instructions completely before beginning installation.
- If in doubt about electrical installation, consult a licensed electrician.
- Turn off electricity to fixture before replacing the bulb(s).
- Do not touch the bulb with bare hands use a cloth or glove.

### **TOOLS REQUIRED**











### **CARE AND MAINTENANCE**

• Wipe clean using soft, dry cloth or static duster. Always avoid using harsh chemicals and abrasives to clean fixture as they may damage the finish.

If you need further assistance call Quoizel Customer Care at 1-800-645-3184 (9:00am - 5:00pm EST), or visit us on-line at www.quoizel.com.

## **PACKAGE CONTENTS**



# **MOUNTING HARDWARE**















Outlet Box Screw x 2









Your installation is now complete! Restore electricity and save this sheet for future reference.