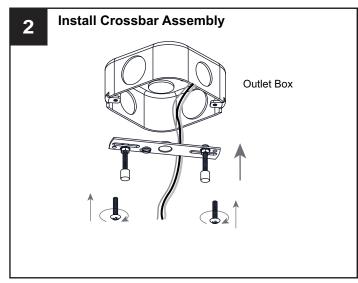

## **MOUNTING HARDWARE**

Outlet Box Screw

Your installation is now complete! Restore electricity and save this sheet for future reference.