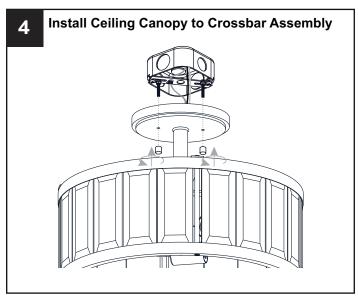

ff electricity at the circuit breaker box or the main fuse box.
- RISK OF FIRE Use bulbs specified by the markings and/or labels on the fixture.

- For your safety, read instructions completely before beginning installation.
- If in doubt about electrical installation, consult a licensed electrician.
- Turn off electricity to fixture before replacing the bulb(s).

#### **TOOLS REQUIRED**



## **CARE AND MAINTENANCE**

Wipe clean using soft, dry cloth or static duster. Always avoid using harsh chemicals and abrasives to clean fixture as they may damage the finish.

If you need further assistance call Quoizel Customer Care at 1-800-645-3184 (9:00am - 5:00pm EST), or visit us on-line at www.quoizel.com.

### **PACKAGE CONTENTS**



## **MOUNTING HARDWARE**











Outlet Box Screw











Your installation is now complete! Restore electricity and save this sheet for future reference.