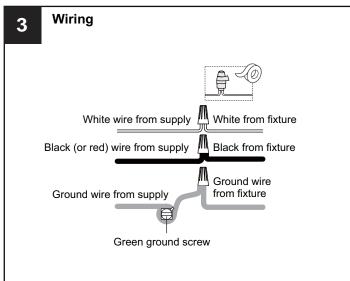

## **MOUNTING HARDWARE**

Outlet Box Screw

Your installation is now complete! Restore electricity and save this sheet for future reference.