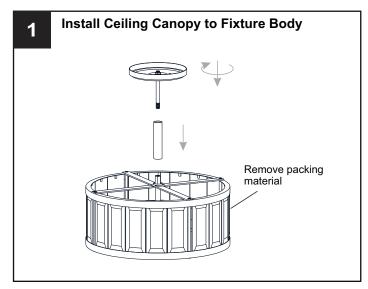

turn off electricity at the circuit breaker box or the main fuse box.
- RISK OF FIRE Use bulbs specified by the markings and/or labels on the fixture.

- For your safety, read instructions completely before beginning installation.
- If in doubt about electrical installation, consult a licensed electrician.
- Turn off electricity to fixture before replacing the bulb(s).

#### **TOOLS REQUIRED**



## **CARE AND MAINTENANCE**

Wipe clean using soft, dry cloth or static duster. Always avoid using harsh chemicals and abrasives to clean fixture as they may damage the finish.

If you need further assistance call Quoizel Customer Care at 1-800-645-3184 (9:00am - 5:00pm EST), or visit us on-line at www.quoizel.com.

### **PACKAGE CONTENTS**



## **MOUNTING HARDWARE**











Outlet Box Screw











Your installation is now complete! Restore electricity and save this sheet for future reference.