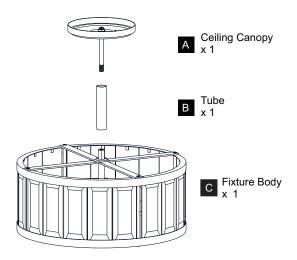

- RISK OF ELECTRIC SHOCK Before beginning installation, turn off electricity at the circuit breaker box or the main fuse box.
- RISK OF FIRE Use bulbs specified by the markings and/or labels on the fixture.

- For your safety, read instructions completely before beginning installation.
- If in doubt about electrical installation, consult a licensed electrician.
- Turn off electricity to fixture before replacing the bulb(s).

#### **TOOLS REQUIRED**



## **CARE AND MAINTENANCE**

Wipe clean using soft, dry cloth or static duster. Always avoid using harsh chemicals and abrasives to clean fixture as they may damage the finish.

If you need further assistance call Quoizel Customer Care at 1-800-645-3184 (9:00am - 5:00pm EST), or visit us on-line at www.quoizel.com.

### **PACKAGE CONTENTS**



## **MOUNTING HARDWARE**











Outlet Box Screw











Your installation is now complete! Restore electricity and save this sheet for future reference.