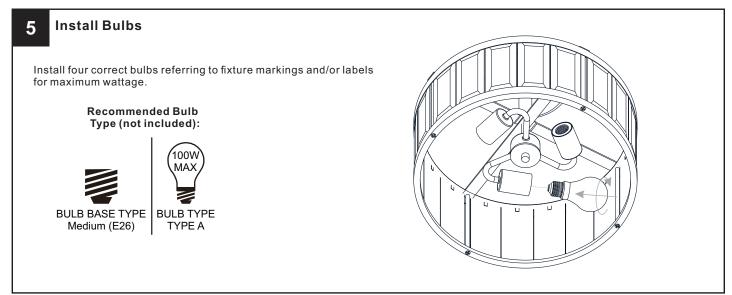

electricity at the circuit breaker box or the main fuse box.
- RISK OF FIRE Use bulbs specified by the markings and/or labels on the fixture.

- For your safety, read instructions completely before beginning installation.
- If in doubt about electrical installation, consult a licensed electrician.
- Turn off electricity to fixture before replacing the bulb(s).

#### **TOOLS REQUIRED**



## **CARE AND MAINTENANCE**

Wipe clean using soft, dry cloth or static duster. Always avoid using harsh chemicals and abrasives to clean fixture as they may damage the finish.

If you need further assistance call Quoizel Customer Care at 1-800-645-3184 (9:00am - 5:00pm EST), or visit us on-line at www.quoizel.com.

### **PACKAGE CONTENTS**



## **MOUNTING HARDWARE**











Outlet Box Screw











Your installation is now complete! Restore electricity and save this sheet for future reference.