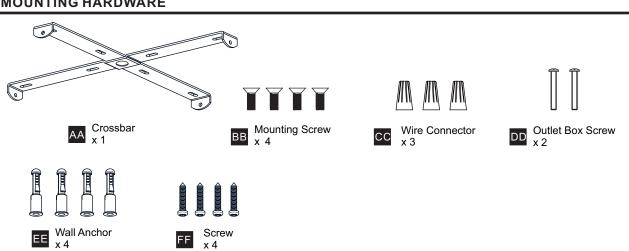

#### **MOUNTING HARDWARE**

Your installation is now complete! Restore electricity and save this sheet for future reference.