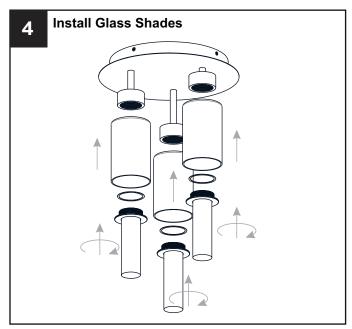

022-02-22

Please read and understand this entire manual before attempting to assemble, install or operate the product.

#### WARNING

RISK OF ELECTRIC SHOCK - Before beginning installation, turn off electricity at the circuit breaker box or the main fuse box.

# For your safety, read instructions completely before beginning installation.

#### If in doubt about electrical installation, consult a licensed electrician.





#### **CARE AND MAINTENANCE**

Wipe clean using soft, dry cloth or static duster. Always avoid using harsh chemicals and abrasives to clean fixture as they may damage

If you need further assistance call Quoizel Customer Care at 1-800-645-3184 (9:00am - 5:00pm EST), or visit us on-line at www.quoizel.com.

#### **PACKAGE CONTENTS**



#### **MOUNTING HARDWARE**











Your installation is now complete! Restore electricity and save this sheet for future reference.