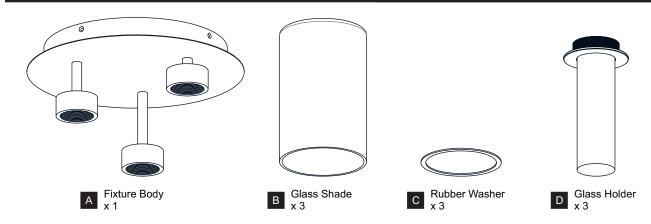

SAFETY INFORMATION**

Released Date: 2022-02-22

Please read and understand this entire manual before attempting to assemble, install or operate the product.

#### WARNING

RISK OF ELECTRIC SHOCK - Before beginning installation, turn off electricity at the circuit breaker box or the main fuse box.

# For your safety, read instructions completely before beginning installation.

#### If in doubt about electrical installation, consult a licensed electrician.





#### **CARE AND MAINTENANCE**

Wipe clean using soft, dry cloth or static duster. Always avoid using harsh chemicals and abrasives to clean fixture as they may damage

If you need further assistance call Quoizel Customer Care at 1-800-645-3184 (9:00am - 5:00pm EST), or visit us on-line at www.quoizel.com.

#### **PACKAGE CONTENTS**



#### **MOUNTING HARDWARE**











Your installation is now complete! Restore electricity and save this sheet for future reference.