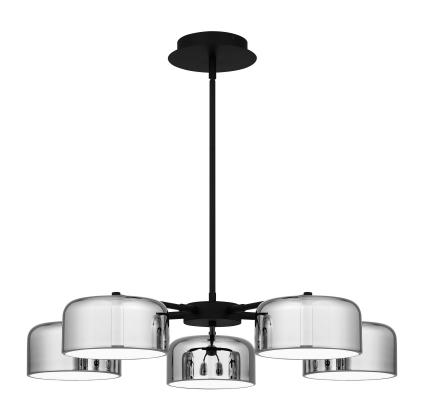

### PCGAB5031MBK

Gabriel Chandelier Matte Black

# **DIMENSIONS**

Dimensions: 32.00" W x 6.00" H x 32.00" D

Overall Height: 45.5"

Canopy Dimensions: 6.00"W x 1.50"D

Chain/Downrod Length: 2 (0.5"D x 6") and 2 (0.5"D x 12")

Down Rods

Weight: 13.20 lbs

### **DETAILS**

Material: STEEL

Glass/Shade Description: Metal Shade -

Metal