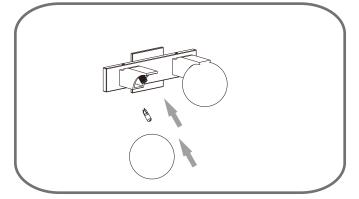

ULBS REQUIRED **BULBS NOT INCLUDED** 

# $oldsymbol{\Delta}$ Warnings and Cautions

Turn off the electricity at the circuit breaker before installation. Consult a licensed electrician if in doubt about installation.

Turn off power to the fixture and allow the bulbs to cool before replacing.

### **Package Contents**

**Preparation**: Identify and inspect all parts before beginning the installation.

Missing or damaged parts? Contact your original place of purchase.

#### **PARTS BAG**



Crossbar Assembly



B | Mounting Screw x 4



**Outlet Box Screw** 



Wire Connector



D x 3



Alternate Mounting Screw x 2



F

Screw

Wall Anchor





### Table of **Contents**

**Crossbar Assembly** 



Wiring











### STEP 4

### **OPTION 1**



## **OPTION 2**



# STEP 5

# **OPTION 1**



### **OPTION 2**



### **OPTION 1**



## **OPTION 2**