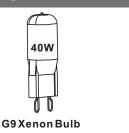

# Installation Guide For Styles PCCMT8515BN

## **Tools Required**



## **Light Source**



2BULBS REQUIRED **BULBS NOT INCLUDED** 

# $oldsymbol{\Delta}$ Warnings and Cautions

Turn off the electricity at the circuit breaker before installation. Consult a licensed electrician if in doubt about installation.

Turn off power to the fixture and allow the bulbs to cool before replacing.

### **Package Contents**

**Preparation**: Identify and inspect all parts before beginning the installation.

Missing or damaged parts? Contact your original place of purchase.

#### **PARTS BAG**



Crossbar Assembly



B | Mounting Screw x 4



**Outlet Box Screw** 



Wire Connector



D x 3



Alternate Mounting Screw x 2



F

Screw

Wall Anchor





### Table of **Contents**

**Crossbar Assembly** 



Wiring











### STEP 4

### **OPTION 1**



## **OPTION 2**



# STEP 5

# **OPTION 1