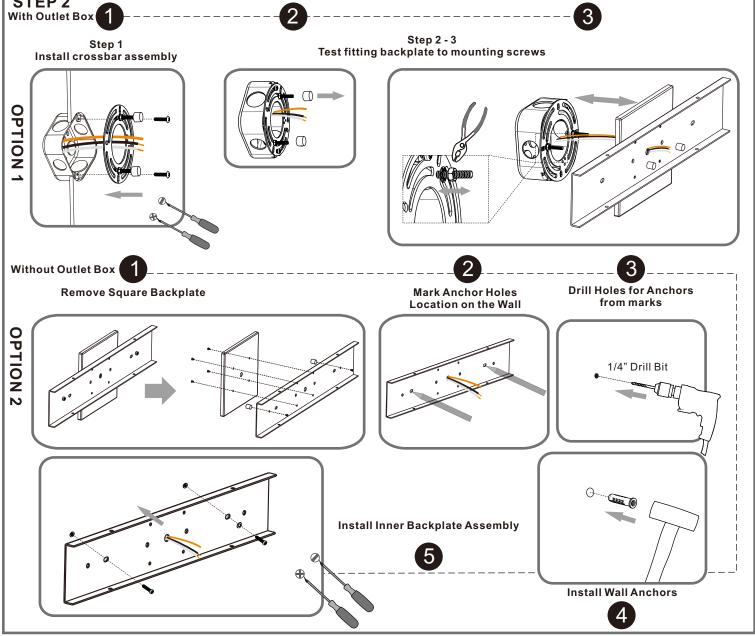

#### **PARTS BAG**

Crossbar Assembly

B | Mounting Screw x 4

**Outlet Box Screw** 

Wire Connector

D x 3

Alternate Mounting Screw x 2

F

Screw

Wall Anchor