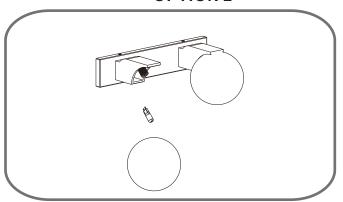

S NOT INCLUDED** 

# $oldsymbol{\Delta}$ Warnings and Cautions

Turn off the electricity at the circuit breaker before installation. Consult a licensed electrician if in doubt about installation.

Turn off power to the fixture and allow the bulbs to cool before replacing.

### **Package Contents**

**Preparation**: Identify and inspect all parts before beginning the installation.

Missing or damaged parts? Contact your original place of purchase.

#### **PARTS BAG**



Crossbar Assembly



B | Mounting Screw x 4



**Outlet Box Screw** 



Wire Connector



D x 3



Alternate Mounting Screw x 2



F

Screw

Wall Anchor





### Table of **Contents**

**Crossbar Assembly** 



Wiring











### STEP 4

### **OPTION 1**



## **OPTION 2**



# STEP 5

# **OPTION 1**



### **OPTION 2**



### **OPTION 1**



## **OPTION 2**