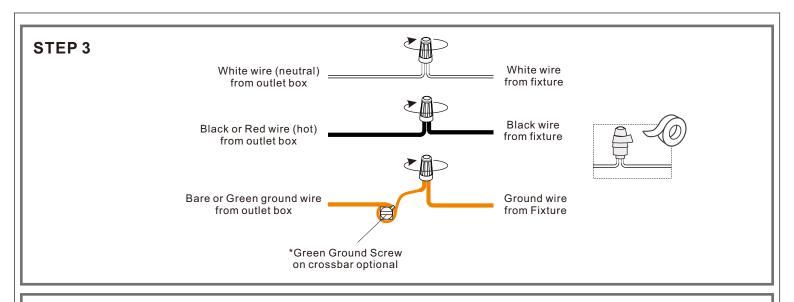

#### **PARTS BAG**

Crossbar Assembly

B | Mounting Screw x 4

**Outlet Box Screw** 

Wire Connector

D x 3

Alternate Mounting Screw x 2

F