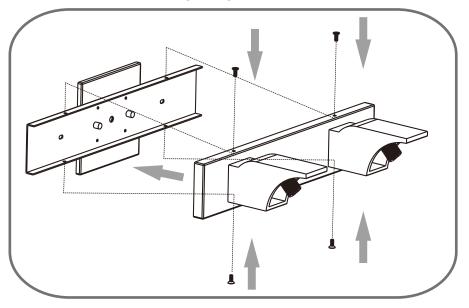

**Tools Required**



## **Light Source**



2BULBS REQUIRED **BULBS NOT INCLUDED** 

# $oldsymbol{\Delta}$ Warnings and Cautions

Turn off the electricity at the circuit breaker before installation. Consult a licensed electrician if in doubt about installation.

Turn off power to the fixture and allow the bulbs to cool before replacing.

### **Package Contents**

**Preparation**: Identify and inspect all parts before beginning the installation.

Missing or damaged parts? Contact your original place of purchase.

#### **PARTS BAG**



Crossbar Assembly



B | Mounting Screw x 4



**Outlet Box Screw** 



Wire Connector



D x 3



Alternate Mounting Screw x 2



F

Screw

Wall Anchor





### Table of **Contents**

**Crossbar Assembly** 



Wiring











### STEP 4

### **OPTION 1**



## **OPTION 2**



# STEP 5

# **OPTION 1**



### **OPTION 2**



### **OPTION 1**



## **OPTION 2**