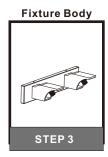

lation Guide For Styles PCCMT8515BN

## **Tools Required**



## **Light Source**



2BULBS REQUIRED **BULBS NOT INCLUDED** 

# $oldsymbol{\Delta}$ Warnings and Cautions

Turn off the electricity at the circuit breaker before installation. Consult a licensed electrician if in doubt about installation.

Turn off power to the fixture and allow the bulbs to cool before replacing.

### **Package Contents**

**Preparation**: Identify and inspect all parts before beginning the installation.

Missing or damaged parts? Contact your original place of purchase.

#### **PARTS BAG**



Crossbar Assembly



B | Mounting Screw x 4



**Outlet Box Screw** 



Wire Connector



D x 3



Alternate Mounting Screw x 2



F

Screw

Wall Anchor





### Table of **Contents**

**Crossbar Assembly** 



Wiring











### STEP 4

### **OPTION 1**



## **OPTION 2**



# STEP 5

# **OPTION 1**



### **OPTION 2**



### **OPTION 1**



## **OPTION 2**