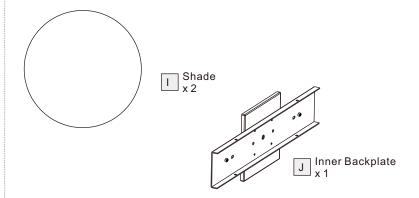

### **Package Contents**

**Preparation**: Identify and inspect all parts before beginning the installation.

Missing or damaged parts? Contact your original place of purchase.

#### **PARTS BAG**

Crossbar Assembly

B | Mounting Screw x 4

**Outlet Box Screw** 

Wire Connector

D x 3

Alternate Mounting Screw x 2

F