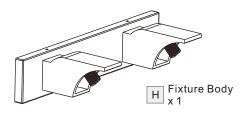

### **Package Contents**

**Preparation**: Identify and inspect all parts before beginning the installation.

Missing or damaged parts? Contact your original place of purchase.

#### **PARTS BAG**

Crossbar Assembly

B | Mounting Screw x 4

**Outlet Box Screw** 

Wire Connector

D x 3

Alternate Mounting Screw x 2

F