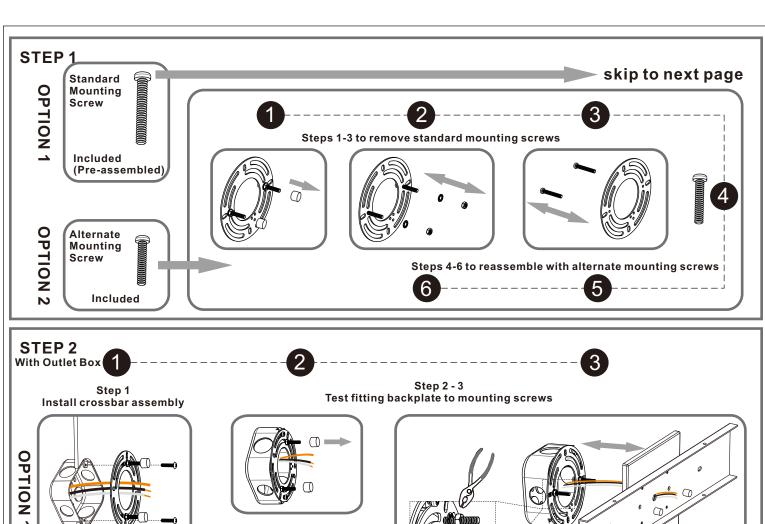

#### **PARTS BAG**

Crossbar Assembly

B | Mounting Screw x 4

**Outlet Box Screw** 

Wire Connector

D x 3

Alternate Mounting Screw x 2

F

Screw

Wall Anchor