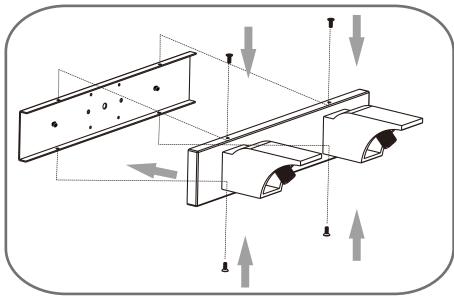

## **Light Source**



2BULBS REQUIRED **BULBS NOT INCLUDED** 

# $oldsymbol{\Delta}$ Warnings and Cautions

Turn off the electricity at the circuit breaker before installation. Consult a licensed electrician if in doubt about installation.

Turn off power to the fixture and allow the bulbs to cool before replacing.

### **Package Contents**

**Preparation**: Identify and inspect all parts before beginning the installation.

Missing or damaged parts? Contact your original place of purchase.

#### **PARTS BAG**



Crossbar Assembly



B | Mounting Screw x 4



**Outlet Box Screw** 



Wire Connector



D x 3



Alternate Mounting Screw x 2



F

Screw

Wall Anchor





### Table of **Contents**

**Crossbar Assembly** 



Wiring











### STEP 4

### **OPTION 1**



## **OPTION 2**



# STEP 5

# **OPTION 1**



### **OPTION 2**



### **OPTION 1**



## **OPTION 2**