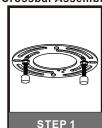

# Installation Guide For Styles PCCMT8515BN

## **Tools Required**



## **Light Source**



2BULBS REQUIRED **BULBS NOT INCLUDED** 

# $oldsymbol{\Delta}$ Warnings and Cautions

Turn off the electricity at the circuit breaker before installation. Consult a licensed electrician if in doubt about installation.

Turn off power to the fixture and allow the bulbs to cool before replacing.

### **Package Contents**

**Preparation**: Identify and inspect all parts before beginning the installation.

Missing or damaged parts? Contact your original place of purchase.

#### **PARTS BAG**



Crossbar Assembly



B | Mounting Screw x 4



**Outlet Box Screw** 



Wire Connector



D x 3



Alternate Mounting Screw x 2



F

Screw

Wall Anchor





### Table of **Contents**

**Crossbar Assembly** 



Wiring











### STEP 4

### **OPTION 1**



## **OPTION 2**



# STEP 5

# **OPTION 1**



### **OPTION 2**



### **OPTION 1**



## **OPTION 2**