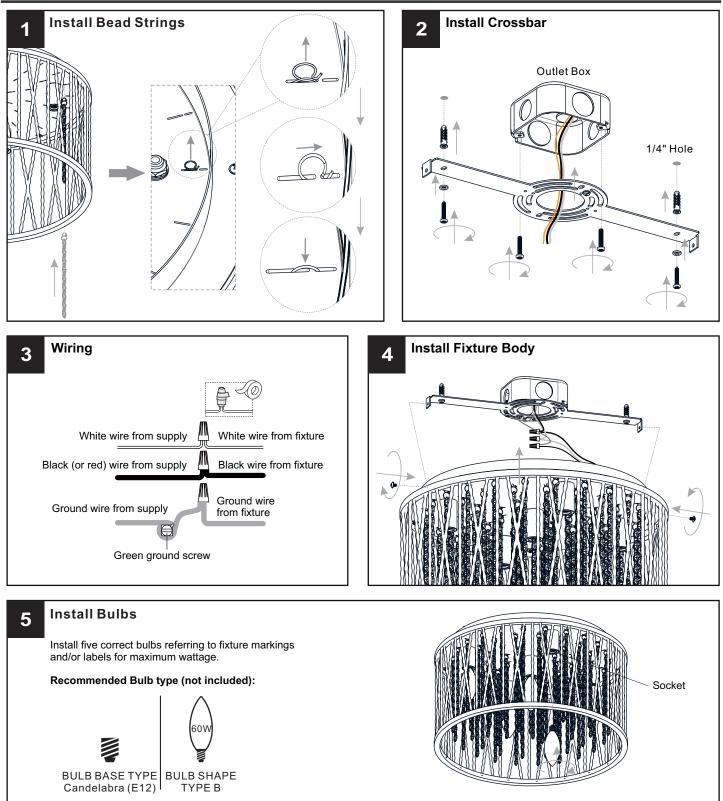

### INSTALLATION

Your installation is now complete! Restore electricity and save this sheet for future reference.