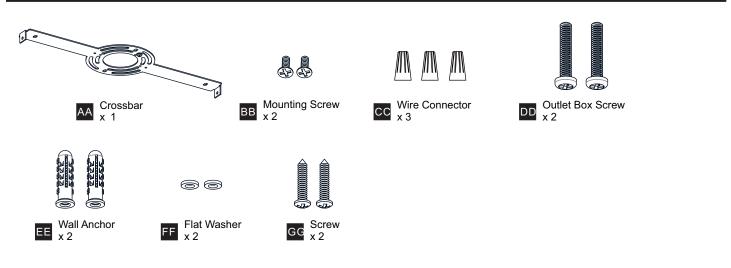

g installation, turn off electricity at the circuit breaker box or the main fuse box. RISK OF FIRE Use bulbs specified by the markings and/or labels on the fixture. •
- CAUTION
- For your safety, read instructions completely before beginning installation.
- If in doubt about electrical installation, consult a licensed electrician.
- Turn off electricity to fixture before replacing the bulb(s).

#### **TOOLS REQUIRED**



#### **CARE AND MAINTENANCE**

Wipe clean using soft, dry cloth or static duster. Always avoid using harsh chemicals and abrasives to clean fixture as they may damage the finish.

If you need further assistance call Quoizel Customer Care at 1-800-645-3184 (9:00am - 5:00pm EST), or visit us on-line at www.quoizel.com.

### **PACKAGE CONTENTS**



### **MOUNTING HARDWARE**



### INSTALLATION



Your installation is now complete! Restore electricity and save this sheet for future reference.