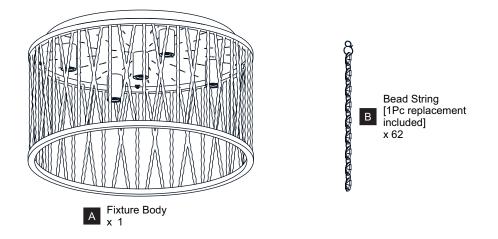

LECTRIC SHOCK Before beginning installation, turn off electricity at the circuit breaker box or the main fuse box. RISK OF FIRE Use bulbs specified by the markings and/or labels on the fixture. •
- CAUTION
- For your safety, read instructions completely before beginning installation.
- If in doubt about electrical installation, consult a licensed electrician.
- Turn off electricity to fixture before replacing the bulb(s).

#### **TOOLS REQUIRED**



#### **CARE AND MAINTENANCE**

Wipe clean using soft, dry cloth or static duster. Always avoid using harsh chemicals and abrasives to clean fixture as they may damage the finish.

If you need further assistance call Quoizel Customer Care at 1-800-645-3184 (9:00am - 5:00pm EST), or visit us on-line at www.quoizel.com.

### **PACKAGE CONTENTS**



### **MOUNTING HARDWARE**



### INSTALLATION



Your installation is now complete! Restore electricity and save this sheet for future reference.