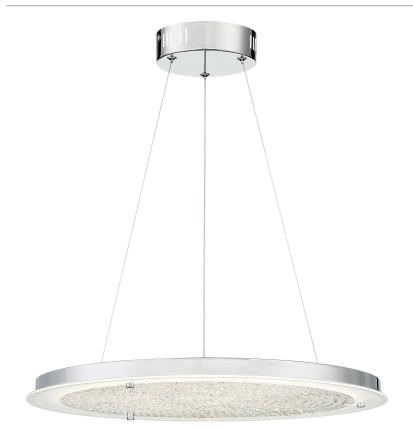

# DIMENSIONS

| Dimensions: 20.50" W x 2.00" H x 20.50" D |
|-------------------------------------------|
| Overall Height: 95"                       |
| Canopy Dimensions: 6.00"W x 6.00"D        |
| Weight: 13.50 lbs                         |

#### DETAILS

|                                      | Material: Steel                      |
|--------------------------------------|--------------------------------------|
| Glass/Shade Description: Clear Glass | Glass/Shade Description: Clear Glass |