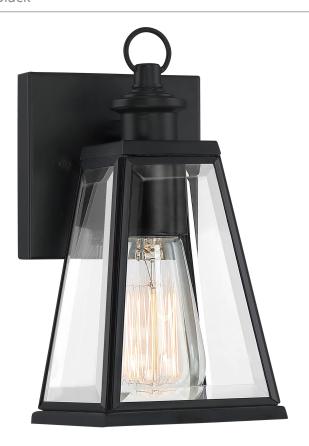

### PAX8305MBK

Paxton Outdoor Lantern Matte Black

# **DETAILS**

Material: Steel

Glass/Shade Description: Clear Beveled

Glass