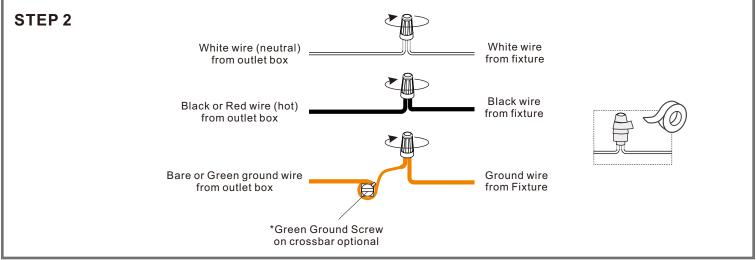

# Installation Guide For Styles PAD8617C

## **Tools Required**



# **Light Source**



2BULBS REQUIRED BULBSNOTINCLUDED

# $oldsymbol{\Delta}$ Warnings and Cautions

Turn off the electricity at the circuit breaker before installation. Consult a licensed electrician if in doubt about installation.

Turn off power to the fixture and allow the bulbs to cool before replacing.

### **Package Contents**

**Preparation**: Identify and inspect all parts before beginning the installation.

Missing or damaged parts? Contact your original place of purchase.

### **PARTS BAG**



Mounting Screw



**Outlet Box Screw** 



C Wire Connector



Inner Backplate



### Table of **Contents**





STEP 1









# STEP 1





# STEP 4