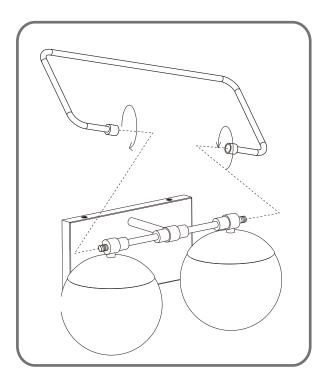

# Installation Guide For Styles PAD8617C

## **Tools Required**



# **Light Source**



2BULBS REQUIRED BULBSNOTINCLUDED

# $oldsymbol{\Delta}$ Warnings and Cautions

Turn off the electricity at the circuit breaker before installation. Consult a licensed electrician if in doubt about installation.

Turn off power to the fixture and allow the bulbs to cool before replacing.

### **Package Contents**

**Preparation**: Identify and inspect all parts before beginning the installation.

Missing or damaged parts? Contact your original place of purchase.

### **PARTS BAG**



Mounting Screw



**Outlet Box Screw** 



C Wire Connector



Inner Backplate



### Table of **Contents**





STEP 1









# STEP 1





# STEP 4