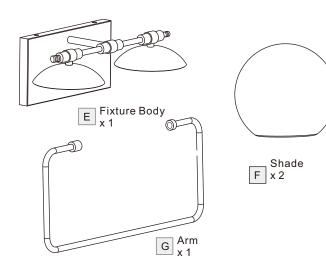

### **Package Contents**

**Preparation**: Identify and inspect all parts before beginning the installation.

Missing or damaged parts? Contact your original place of purchase.