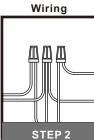

# Installation Guide For Styles PAD8617C

## **Tools Required**



# **Light Source**



2BULBS REQUIRED BULBSNOTINCLUDED

# $oldsymbol{\Delta}$ Warnings and Cautions

Turn off the electricity at the circuit breaker before installation. Consult a licensed electrician if in doubt about installation.

Turn off power to the fixture and allow the bulbs to cool before replacing.

### **Package Contents**

**Preparation**: Identify and inspect all parts before beginning the installation.

Missing or damaged parts? Contact your original place of purchase.

### **PARTS BAG**



Mounting Screw



**Outlet Box Screw** 



C Wire Connector



Inner Backplate



### Table of **Contents**





STEP 1









# STEP 1





# STEP 4