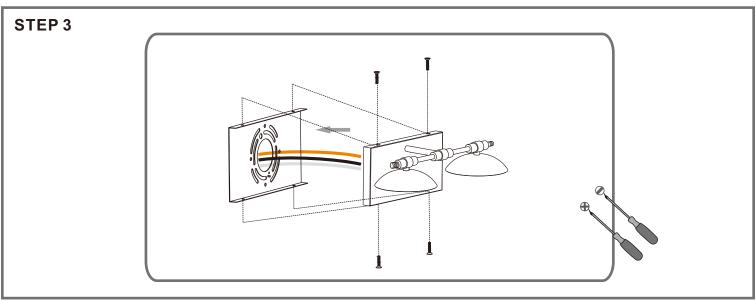

# Installation Guide For Styles PAD8617C

## **Tools Required**



# **Light Source**



2BULBS REQUIRED BULBSNOTINCLUDED

# $oldsymbol{\Delta}$ Warnings and Cautions

Turn off the electricity at the circuit breaker before installation. Consult a licensed electrician if in doubt about installation.

Turn off power to the fixture and allow the bulbs to cool before replacing.

### **Package Contents**

**Preparation**: Identify and inspect all parts before beginning the installation.

Missing or damaged parts? Contact your original place of purchase.

### **PARTS BAG**



Mounting Screw



**Outlet Box Screw** 



C Wire Connector



Inner Backplate



### Table of **Contents**





STEP 1









# STEP 1





# STEP 4