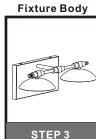

# Installation Guide For Styles PAD8617C

## **Tools Required**



# **Light Source**



2BULBS REQUIRED BULBSNOTINCLUDED

# $oldsymbol{\Delta}$ Warnings and Cautions

Turn off the electricity at the circuit breaker before installation. Consult a licensed electrician if in doubt about installation.

Turn off power to the fixture and allow the bulbs to cool before replacing.

### **Package Contents**

**Preparation**: Identify and inspect all parts before beginning the installation.

Missing or damaged parts? Contact your original place of purchase.

### **PARTS BAG**



Mounting Screw



**Outlet Box Screw** 



C Wire Connector



Inner Backplate



### Table of **Contents**





STEP 1









# STEP 1





# STEP 4