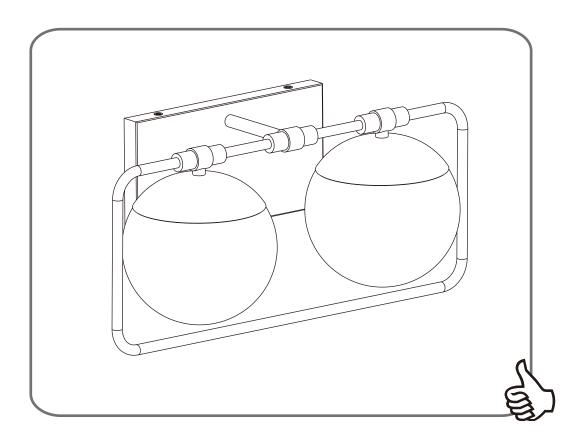

# Installation Guide For Styles PAD8617C

## **Tools Required**



# **Light Source**



2BULBS REQUIRED BULBSNOTINCLUDED

# $oldsymbol{\Delta}$ Warnings and Cautions

Turn off the electricity at the circuit breaker before installation. Consult a licensed electrician if in doubt about installation.

Turn off power to the fixture and allow the bulbs to cool before replacing.

### **Package Contents**

**Preparation**: Identify and inspect all parts before beginning the installation.

Missing or damaged parts? Contact your original place of purchase.

### **PARTS BAG**



Mounting Screw



**Outlet Box Screw** 



C Wire Connector



Inner Backplate



### Table of **Contents**





STEP 1









# STEP 1





# STEP 4