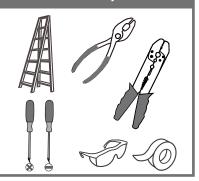

# Installation Guide For Styles PAD8617C

## **Tools Required**



# **Light Source**



2BULBS REQUIRED BULBSNOTINCLUDED

# $oldsymbol{\Delta}$ Warnings and Cautions

Turn off the electricity at the circuit breaker before installation. Consult a licensed electrician if in doubt about installation.

Turn off power to the fixture and allow the bulbs to cool before replacing.

### **Package Contents**

**Preparation**: Identify and inspect all parts before beginning the installation.

Missing or damaged parts? Contact your original place of purchase.

### **PARTS BAG**



Mounting Screw



**Outlet Box Screw** 



C Wire Connector



Inner Backplate



### Table of **Contents**





STEP 1









# STEP 1





# STEP 4