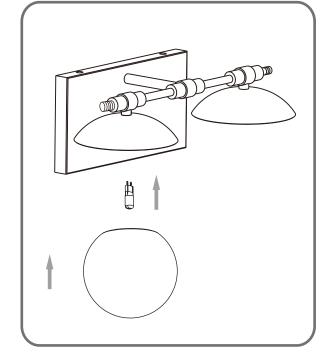

# Installation Guide For Styles PAD8617C

## **Tools Required**



# **Light Source**



2BULBS REQUIRED BULBSNOTINCLUDED

# $oldsymbol{\Delta}$ Warnings and Cautions

Turn off the electricity at the circuit breaker before installation. Consult a licensed electrician if in doubt about installation.

Turn off power to the fixture and allow the bulbs to cool before replacing.

### **Package Contents**

**Preparation**: Identify and inspect all parts before beginning the installation.

Missing or damaged parts? Contact your original place of purchase.

### **PARTS BAG**



Mounting Screw



**Outlet Box Screw** 



C Wire Connector



Inner Backplate



### Table of **Contents**





STEP 1









# STEP 1





# STEP 4