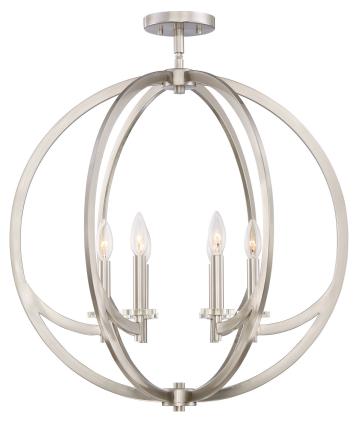

# ON1724BN

Orion Semi-Flush Mount Brushed Nickel

#### DIMENSIONS

Dimensions: 24 W x 28.25 H x 24 D Canopy Dimensions: 5.00"W Weight: 9.80 lbs

#### DETAILS

Material: Steel

### LAMPING

| Light Source: Incandescent |  |
|----------------------------|--|
| Bulb Included: No          |  |
| Bulb Type: Candelabra Base |  |
| Bulb Quantity: 6           |  |
| Watts per Bulb: 60         |  |