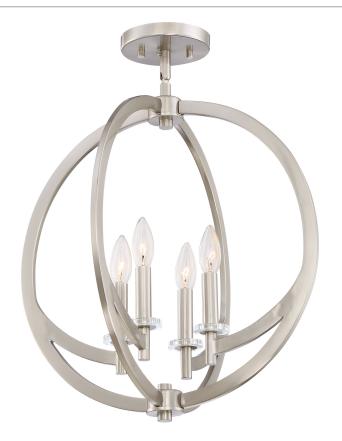

### **ON1718BN**

Orion Semi-Flush Mount Brushed Nickel

# **DIMENSIONS**

Dimensions: 18 W x 22.5 H x 18 D

Canopy Dimensions: 5.00"W

Weight: 5.50 lbs

# **DETAILS**

Material: Steel

### **LAMPING**

Light Source: Incandescent

Bulb Included: No

Bulb Type: Candelabra Base

Bulb Quantity: 4

Watts per Bulb: 60