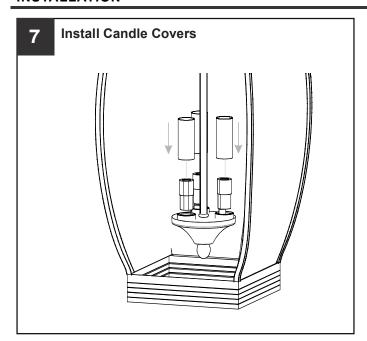

## **MOUNTING HARDWARE**

Quick Link

EE x 2

Fixture Chain

x 1

your installation is now complete! restore electricity and save this sheet for future reference.