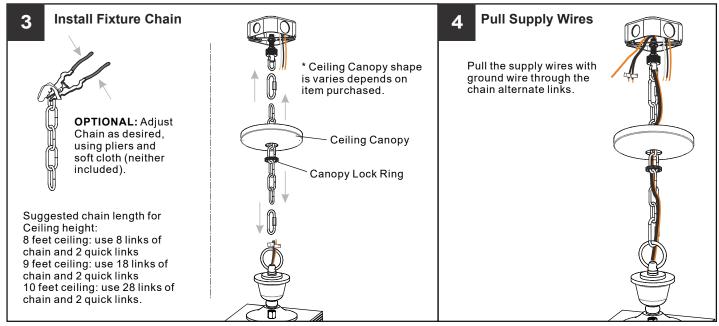

or the main fuse box.
- RISK OF FIRE Use bulbs specified by the markings and/or labels on the fixture.

#### **CAUTION**

- For your safety, read instructions completely before beginning installation.
- If in doubt about electrical installation, consult a licensed electrician.
- Turn off electricity to fixture before replacing the bulb(s).

#### **TOOLS REQUIRED**













## **CARE AND MAINTENANCE**

• Wipe clean using soft, dry cloth or static duster. Always avoid using harsh chemicals and abrasives to clean fixture as they may damage the finish.

If you need further assistance call Quoizel Customer Care at 1-800-645-3184 (9:00am - 5:00pm EST), or visit us on-line at www.quoizel.com.

## **PACKAGE CONTENTS**



## **MOUNTING HARDWARE**

Quick Link

EE x 2



Fixture Chain

x 1















your installation is now complete! restore electricity and save this sheet for future reference.