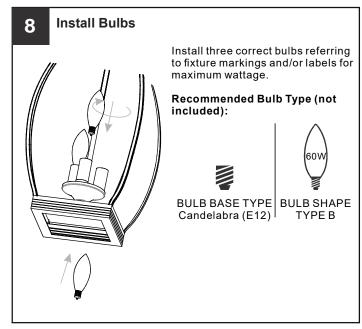

# **SAFETY INFORMATION**

Released Date: 2021-06-23

Please read and understand this entire manual before attempting to assemble, install or operate the product. **WARNING** 

- RISK OF ELECTRIC SHOCK Before beginning installation, turn off electricity at the circuit breaker box or the main fuse box.
- RISK OF FIRE Use bulbs specified by the markings and/or labels on the fixture.

#### **CAUTION**

- For your safety, read instructions completely before beginning installation.
- If in doubt about electrical installation, consult a licensed electrician.
- Turn off electricity to fixture before replacing the bulb(s).