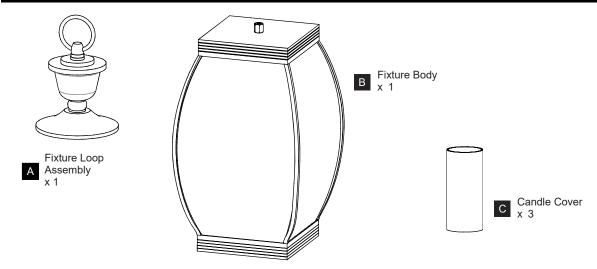

re beginning installation, turn off electricity at the circuit breaker box or the main fuse box.
- RISK OF FIRE Use bulbs specified by the markings and/or labels on the fixture.

#### **CAUTION**

- For your safety, read instructions completely before beginning installation.
- If in doubt about electrical installation, consult a licensed electrician.
- Turn off electricity to fixture before replacing the bulb(s).

#### **TOOLS REQUIRED**













## **CARE AND MAINTENANCE**

• Wipe clean using soft, dry cloth or static duster. Always avoid using harsh chemicals and abrasives to clean fixture as they may damage the finish.

If you need further assistance call Quoizel Customer Care at 1-800-645-3184 (9:00am - 5:00pm EST), or visit us on-line at www.quoizel.com.

## **PACKAGE CONTENTS**



## **MOUNTING HARDWARE**

Quick Link

EE x 2



Fixture Chain

x 1















your installation is now complete! restore electricity and save this sheet for future reference.