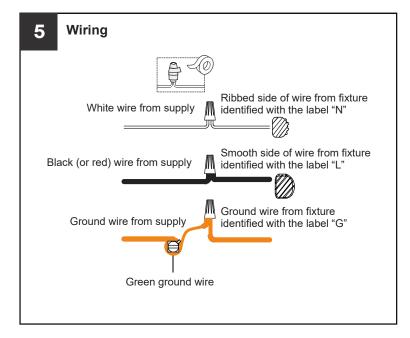

r the main fuse box.
- RISK OF FIRE Use bulbs specified by the markings and/or labels on the fixture.

#### **CAUTION**

- For your safety, read instructions completely before beginning installation.
- If in doubt about electrical installation, consult a licensed electrician.
- Turn off electricity to fixture before replacing the bulb(s).

#### **TOOLS REQUIRED**













## **CARE AND MAINTENANCE**

• Wipe clean using soft, dry cloth or static duster. Always avoid using harsh chemicals and abrasives to clean fixture as they may damage the finish.

If you need further assistance call Quoizel Customer Care at 1-800-645-3184 (9:00am - 5:00pm EST), or visit us on-line at www.quoizel.com.

## **PACKAGE CONTENTS**



## **MOUNTING HARDWARE**

Quick Link

EE x 2



Fixture Chain

x 1















your installation is now complete! restore electricity and save this sheet for future reference.