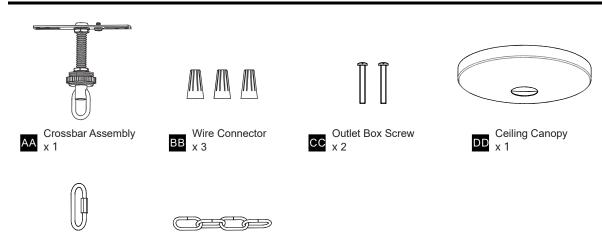

## **MOUNTING HARDWARE**

Quick Link

EE x 2

Fixture Chain

x 1

your installation is now complete! restore electricity and save this sheet for future reference.