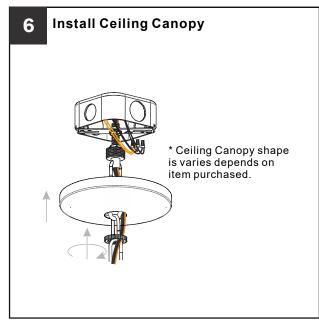

## **MOUNTING HARDWARE**

Quick Link

EE x 2

Fixture Chain

x 1

your installation is now complete! restore electricity and save this sheet for future reference.