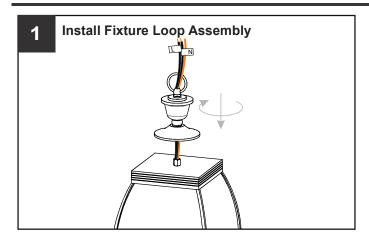

box or the main fuse box.
- RISK OF FIRE Use bulbs specified by the markings and/or labels on the fixture.

#### **CAUTION**

- For your safety, read instructions completely before beginning installation.
- If in doubt about electrical installation, consult a licensed electrician.
- Turn off electricity to fixture before replacing the bulb(s).

#### **TOOLS REQUIRED**













## **CARE AND MAINTENANCE**

• Wipe clean using soft, dry cloth or static duster. Always avoid using harsh chemicals and abrasives to clean fixture as they may damage the finish.

If you need further assistance call Quoizel Customer Care at 1-800-645-3184 (9:00am - 5:00pm EST), or visit us on-line at www.quoizel.com.

## **PACKAGE CONTENTS**



## **MOUNTING HARDWARE**

Quick Link

EE x 2



Fixture Chain

x 1















your installation is now complete! restore electricity and save this sheet for future reference.