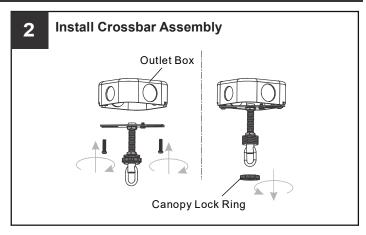

ox or the main fuse box.
- RISK OF FIRE Use bulbs specified by the markings and/or labels on the fixture.

#### **CAUTION**

- For your safety, read instructions completely before beginning installation.
- If in doubt about electrical installation, consult a licensed electrician.
- Turn off electricity to fixture before replacing the bulb(s).

#### **TOOLS REQUIRED**













## **CARE AND MAINTENANCE**

• Wipe clean using soft, dry cloth or static duster. Always avoid using harsh chemicals and abrasives to clean fixture as they may damage the finish.

If you need further assistance call Quoizel Customer Care at 1-800-645-3184 (9:00am - 5:00pm EST), or visit us on-line at www.quoizel.com.

## **PACKAGE CONTENTS**



## **MOUNTING HARDWARE**

Quick Link

EE x 2



Fixture Chain

x 1















your installation is now complete! restore electricity and save this sheet for future reference.