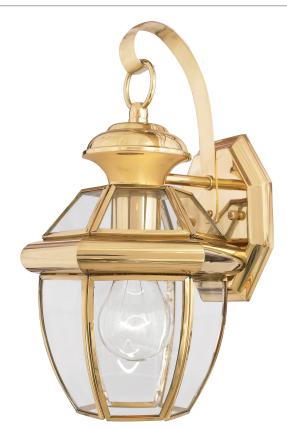

# NY8315B

Newbury Outdoor Lantern Polished Brass

#### DETAILS

Material: Brass