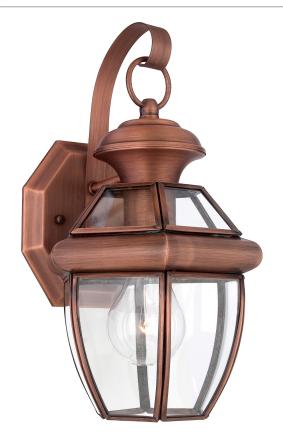

#### **NY8315AC**

Newbury Outdoor Lantern Aged Copper

## **DIMENSIONS**

Dimensions: 7.00" W x 11.50" H x 6.75" D

Backplate Dimensions: 5.50"H x 4.75"W

HCWO: 6"

Weight: 2.16 lbs

# DETAILS

Material: Copper