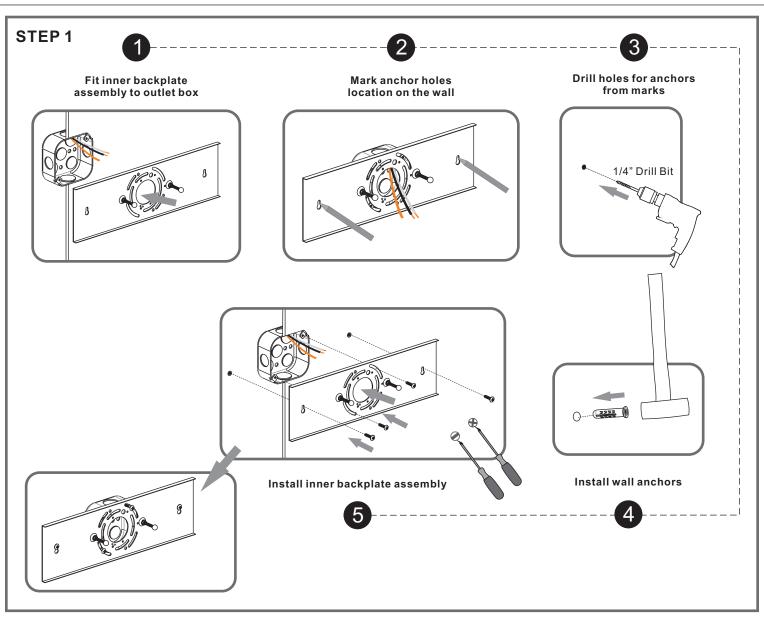

#### Installation Guide

# For Styles NL8605BN, NL8605C, NL8605EK, NL8605HO, NLC8605C, NLC8605BN and NLC8605EK

## **Tools Required**



#### LightSource



5 BULBS REQUIRED BULBS NOT INCLUDED

## igtriangle Warnings and Cautions

Turn off the electricity at the circuit breaker before installation.
Consult a licensed electrician if in doubt about installation.

Turn off power to the fixture and allow the bulbs to cool before replacing.

#### **Package Contents**

**Preparation**: Identify and inspect all parts before beginning the installation.

Missing or damaged parts? Contact your original place of purchase.





# Table of Contents

















# STEP 4



Note: Socket collar shape is for illustration purpose only. Your socket collar shape may vary from illustration.