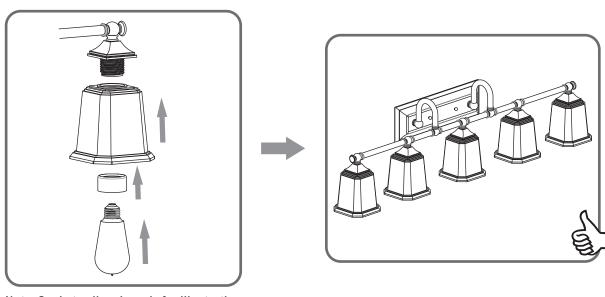

# STEP 4

Note: Socket collar shape is for illustration purpose only. Your socket collar shape may vary from illustration.