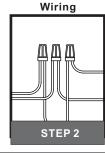

#### Installation Guide

# For Styles NL8605BN, NL8605C, NL8605EK, NL8605HO, NLC8605C, NLC8605BN and NLC8605EK

## **Tools Required**



#### LightSource



5 BULBS REQUIRED BULBS NOT INCLUDED

## igtriangle Warnings and Cautions

Turn off the electricity at the circuit breaker before installation.
Consult a licensed electrician if in doubt about installation.

Turn off power to the fixture and allow the bulbs to cool before replacing.

#### **Package Contents**

**Preparation**: Identify and inspect all parts before beginning the installation.

Missing or damaged parts? Contact your original place of purchase.





# Table of Contents

















# STEP 4



Note: Socket collar shape is for illustration purpose only. Your socket collar shape may vary from illustration.