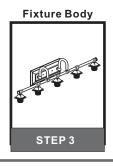

#### Installation Guide

# For Styles NL8605BN, NL8605C, NL8605EK, NL8605HO, NLC8605C, NLC8605BN and NLC8605EK

## **Tools Required**



#### LightSource



5 BULBS REQUIRED BULBS NOT INCLUDED

## igtriangle Warnings and Cautions

Turn off the electricity at the circuit breaker before installation.
Consult a licensed electrician if in doubt about installation.

Turn off power to the fixture and allow the bulbs to cool before replacing.

#### **Package Contents**

**Preparation**: Identify and inspect all parts before beginning the installation.

Missing or damaged parts? Contact your original place of purchase.





# Table of Contents

















# STEP 4



Note: Socket collar shape is for illustration purpose only. Your socket collar shape may vary from illustration.