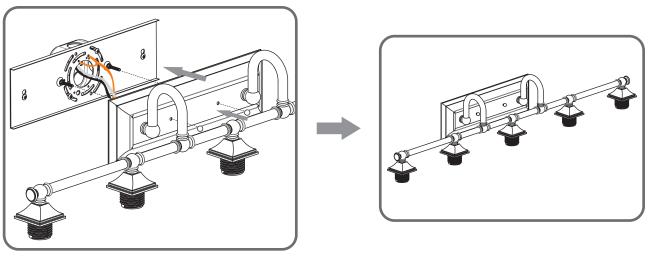

#### Installation Guide

# For Styles NL8605BN, NL8605C, NL8605EK, NL8605HO, NLC8605C, NLC8605BN and NLC8605EK

## **Tools Required**



#### LightSource



5 BULBS REQUIRED BULBS NOT INCLUDED

## igtriangle Warnings and Cautions

Turn off the electricity at the circuit breaker before installation.
Consult a licensed electrician if in doubt about installation.

Turn off power to the fixture and allow the bulbs to cool before replacing.

#### **Package Contents**

**Preparation**: Identify and inspect all parts before beginning the installation.

Missing or damaged parts? Contact your original place of purchase.





# Table of Contents

















# STEP 4



Note: Socket collar shape is for illustration purpose only. Your socket collar shape may vary from illustration.