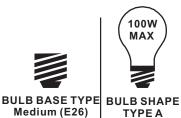

#### Installation Guide

# For Styles NL8605BN, NL8605C, NL8605EK, NL8605HO, NLC8605C, NLC8605BN and NLC8605EK

## **Tools Required**



#### LightSource



5 BULBS REQUIRED BULBS NOT INCLUDED

## igtriangle Warnings and Cautions

Turn off the electricity at the circuit breaker before installation.
Consult a licensed electrician if in doubt about installation.

Turn off power to the fixture and allow the bulbs to cool before replacing.

#### **Package Contents**

**Preparation**: Identify and inspect all parts before beginning the installation.

Missing or damaged parts? Contact your original place of purchase.





# Table of Contents

















# STEP 4



Note: Socket collar shape is for illustration purpose only. Your socket collar shape may vary from illustration.