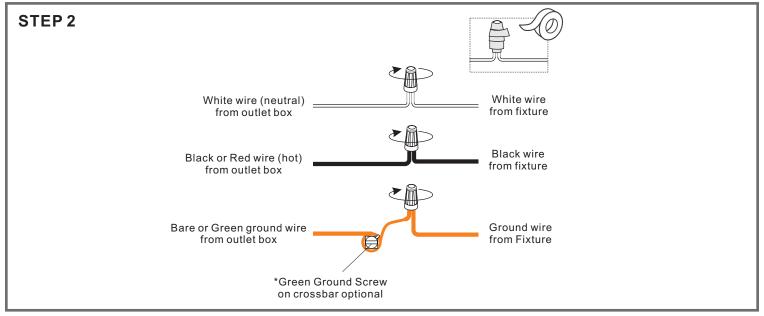

#### Installation Guide

# For Styles NL8605BN, NL8605C, NL8605EK, NL8605HO, NLC8605C, NLC8605BN and NLC8605EK

## **Tools Required**



#### LightSource



5 BULBS REQUIRED BULBS NOT INCLUDED

## igtriangle Warnings and Cautions

Turn off the electricity at the circuit breaker before installation.
Consult a licensed electrician if in doubt about installation.

Turn off power to the fixture and allow the bulbs to cool before replacing.

#### **Package Contents**

**Preparation**: Identify and inspect all parts before beginning the installation.

Missing or damaged parts? Contact your original place of purchase.





# Table of Contents

















# STEP 4



Note: Socket collar shape is for illustration purpose only. Your socket collar shape may vary from illustration.