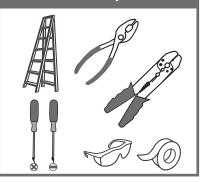

#### Installation Guide

# For Styles NL8605BN, NL8605C, NL8605EK, NL8605HO, NLC8605C, NLC8605BN and NLC8605EK

## **Tools Required**



#### LightSource



5 BULBS REQUIRED BULBS NOT INCLUDED

## igtriangle Warnings and Cautions

Turn off the electricity at the circuit breaker before installation.
Consult a licensed electrician if in doubt about installation.

Turn off power to the fixture and allow the bulbs to cool before replacing.

#### **Package Contents**

**Preparation**: Identify and inspect all parts before beginning the installation.

Missing or damaged parts? Contact your original place of purchase.





# Table of Contents

















# STEP 4



Note: Socket collar shape is for illustration purpose only. Your socket collar shape may vary from illustration.