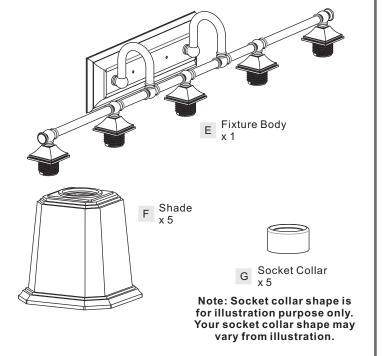

# STEP 4

Note: Socket collar shape is for illustration purpose only. Your socket collar shape may vary from illustration.