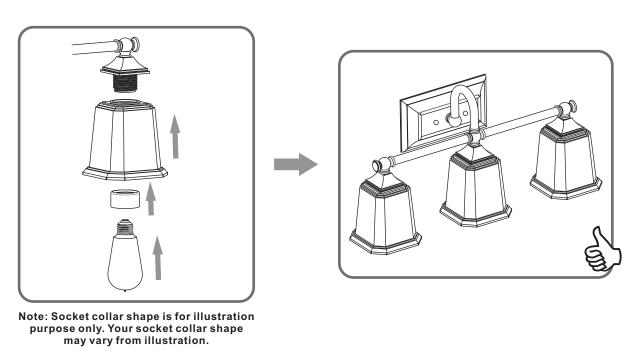

#### Installation Guide

# For Styles NL8603BN, NL8603C, NL8603EK, NL8603HO, NLC8603C, NLC8603BN and NLC8603EK

### **Tools Required**



#### **Light Source**



3 BULBS REQUIRED BULBS NOT INCLUDED

**TYPE A** 

Medium (E26)

# **△** Warnings and Cautions

Turn off the electricity at the circuit breaker before installation.
Consult a licensed electrician if in doubt about installation.

Turn off power to the fixture and allow the bulbs to cool before replacing.

#### **Package Contents**

**Preparation**: Identify and inspect all parts before beginning the installation.

Missing or damaged parts? Contact your original place of purchase.





# Table of Contents



Mounting Screw Crossbar Assembly















# STEP 4



## STEP 5