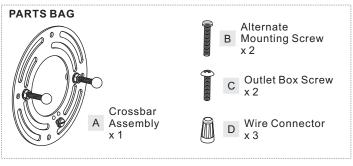

#### **Package Contents**

**Preparation**: Identify and inspect all parts before beginning the installation.

Missing or damaged parts? Contact your original place of purchase.

# Table of Contents

Mounting Screw Crossbar Assembly