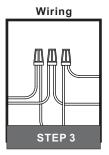

#### Installation Guide

# For Styles NL8603BN, NL8603C, NL8603EK, NL8603HO, NLC8603C, NLC8603BN and NLC8603EK

### **Tools Required**



#### **Light Source**



3 BULBS REQUIRED BULBS NOT INCLUDED

**TYPE A** 

Medium (E26)

# **△** Warnings and Cautions

Turn off the electricity at the circuit breaker before installation.
Consult a licensed electrician if in doubt about installation.

Turn off power to the fixture and allow the bulbs to cool before replacing.

#### **Package Contents**

**Preparation**: Identify and inspect all parts before beginning the installation.

Missing or damaged parts? Contact your original place of purchase.





# Table of Contents



Mounting Screw Crossbar Assembly















# STEP 4



## STEP 5