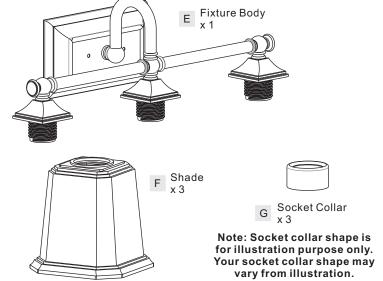

#### **Package Contents**

**Preparation**: Identify and inspect all parts before beginning the installation.

Missing or damaged parts? Contact your original place of purchase.