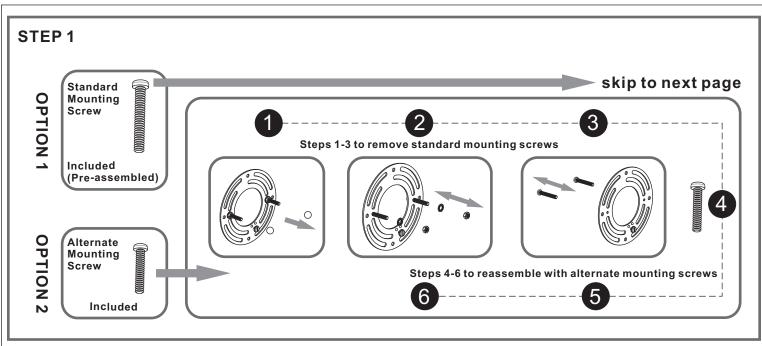

#### Installation Guide

# For Styles NL8603BN, NL8603C, NL8603EK, NL8603HO, NLC8603C, NLC8603BN and NLC8603EK

### **Tools Required**



#### **Light Source**



3 BULBS REQUIRED BULBS NOT INCLUDED

**TYPE A** 

Medium (E26)

# **△** Warnings and Cautions

Turn off the electricity at the circuit breaker before installation.
Consult a licensed electrician if in doubt about installation.

Turn off power to the fixture and allow the bulbs to cool before replacing.

#### **Package Contents**

**Preparation**: Identify and inspect all parts before beginning the installation.

Missing or damaged parts? Contact your original place of purchase.





# Table of Contents



Mounting Screw Crossbar Assembly















# STEP 4



## STEP 5