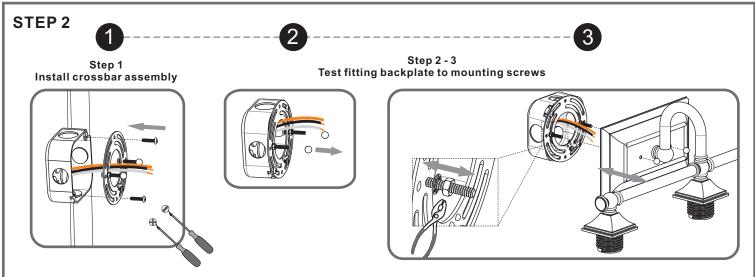

#### Installation Guide

# For Styles NL8603BN, NL8603C, NL8603EK, NL8603HO, NLC8603C, NLC8603BN and NLC8603EK

### **Tools Required**



#### **Light Source**



3 BULBS REQUIRED BULBS NOT INCLUDED

**TYPE A** 

Medium (E26)

# **△** Warnings and Cautions

Turn off the electricity at the circuit breaker before installation.
Consult a licensed electrician if in doubt about installation.

Turn off power to the fixture and allow the bulbs to cool before replacing.

#### **Package Contents**

**Preparation**: Identify and inspect all parts before beginning the installation.

Missing or damaged parts? Contact your original place of purchase.





# Table of Contents



Mounting Screw Crossbar Assembly















# STEP 4



## STEP 5