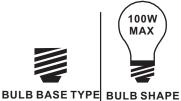

#### **Light Source**

3 BULBS REQUIRED BULBS NOT INCLUDED

**TYPE A** 

Medium (E26)