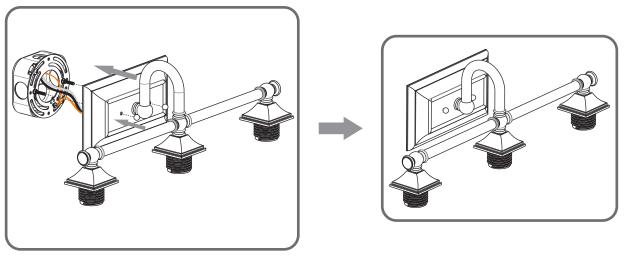

#### Installation Guide

# For Styles NL8603BN, NL8603C, NL8603EK, NL8603HO, NLC8603C, NLC8603BN and NLC8603EK

### **Tools Required**



#### **Light Source**



3 BULBS REQUIRED BULBS NOT INCLUDED

**TYPE A** 

Medium (E26)

# **△** Warnings and Cautions

Turn off the electricity at the circuit breaker before installation.
Consult a licensed electrician if in doubt about installation.

Turn off power to the fixture and allow the bulbs to cool before replacing.

#### **Package Contents**

**Preparation**: Identify and inspect all parts before beginning the installation.

Missing or damaged parts? Contact your original place of purchase.





# Table of Contents



Mounting Screw Crossbar Assembly















# STEP 4



## STEP 5