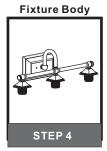

#### Installation Guide

# For Styles NL8603BN, NL8603C, NL8603EK, NL8603HO, NLC8603C, NLC8603BN and NLC8603EK

### **Tools Required**



#### **Light Source**



3 BULBS REQUIRED BULBS NOT INCLUDED

**TYPE A** 

Medium (E26)

# **△** Warnings and Cautions

Turn off the electricity at the circuit breaker before installation.
Consult a licensed electrician if in doubt about installation.

Turn off power to the fixture and allow the bulbs to cool before replacing.

#### **Package Contents**

**Preparation**: Identify and inspect all parts before beginning the installation.

Missing or damaged parts? Contact your original place of purchase.





# Table of Contents



Mounting Screw Crossbar Assembly















# STEP 4



## STEP 5