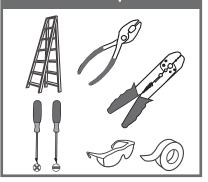

#### Installation Guide

# For Styles NL8603BN, NL8603C, NL8603EK, NL8603HO, NLC8603C, NLC8603BN and NLC8603EK

### **Tools Required**



#### **Light Source**



3 BULBS REQUIRED BULBS NOT INCLUDED

**TYPE A** 

Medium (E26)

# **△** Warnings and Cautions

Turn off the electricity at the circuit breaker before installation.
Consult a licensed electrician if in doubt about installation.

Turn off power to the fixture and allow the bulbs to cool before replacing.

#### **Package Contents**

**Preparation**: Identify and inspect all parts before beginning the installation.

Missing or damaged parts? Contact your original place of purchase.





# Table of Contents



Mounting Screw Crossbar Assembly















# STEP 4



## STEP 5