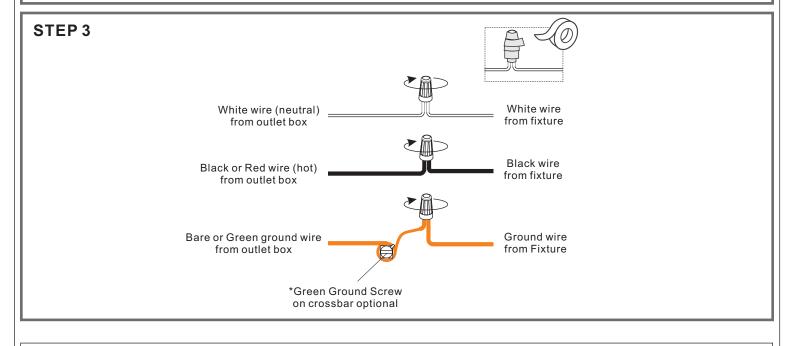

#### Installation Guide

# For Styles NL8603BN, NL8603C, NL8603EK, NL8603HO, NLC8603C, NLC8603BN and NLC8603EK

### **Tools Required**



#### **Light Source**



3 BULBS REQUIRED BULBS NOT INCLUDED

**TYPE A** 

Medium (E26)

# **△** Warnings and Cautions

Turn off the electricity at the circuit breaker before installation.
Consult a licensed electrician if in doubt about installation.

Turn off power to the fixture and allow the bulbs to cool before replacing.

#### **Package Contents**

**Preparation**: Identify and inspect all parts before beginning the installation.

Missing or damaged parts? Contact your original place of purchase.





# Table of Contents



Mounting Screw Crossbar Assembly















# STEP 4



## STEP 5