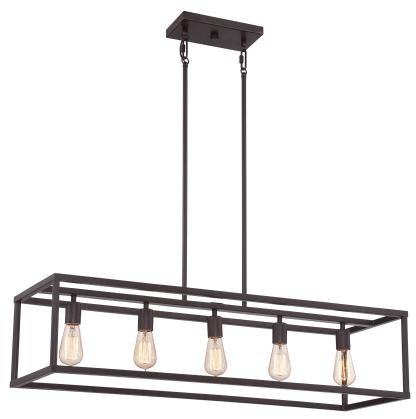

#### NHR538WT

New Harbor Island Chandelier Western Bronze

# DIMENSIONS

Dimensions: 38.00" W x 9.50" H x 12.00" D

Overall Height: 49.5"

Canopy Dimensions: 9.00"W x 4.75"D

Chain/Downrod Length: 4 x 6" & 4 x 12" Downrods

Weight: 11.62 lbs

#### **DETAILS**

Material: Steel

#### **LAMPING**

Light Source: Incandescent

Bulb Included: Yes

Bulb Type: Medium Base

Bulb Quantity: 5

Watts per Bulb: 60