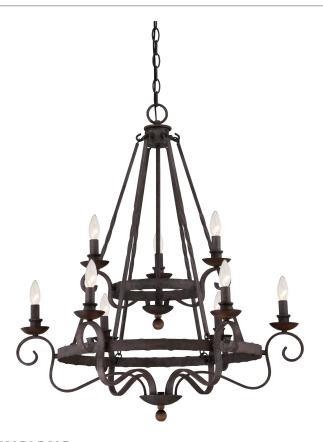

## NBE5009RK

Noble Chandelier Rustic Black

## **DIMENSIONS**

Dimensions: 32.00" W x 36.00" H x 32.00" D

Overall Height: 137.5"

Canopy Dimensions: 5.00" Dia.

Chain/Downrod Length: 8'

Weight: 19.41 lbs

**DETAILS** 

Material: Steel/Wood

**LAMPING** 

Light Source: Incandescent

Bulb Included: No

Bulb Type: Candelabra Base

Bulb Quantity: 9

Watts per Bulb: 60

**ELECTRICAL** 

Dimmable: Yes