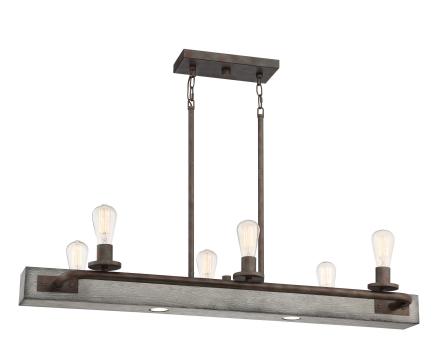

#### **MVL642IN**

Melville Island Light Iron Gate

# **LAMPING**

Light Source: Incandescent

Bulb Included: No

Bulb Type: Medium Base

Bulb Quantity: 8

Watts per Bulb: 5

#### **DIMENSIONS**

Dimensions: 42" W x 9.25" H x 18" D

Overall Height: 46"

Canopy Dimensions: 10.75"W x 1.00"D

\_\_\_\_\_\_

Chain/Downrod Length: 4 (0.63"D x 6") and 4 (0.63"D x 12")

Down Rods

Weight: 18.94 lbs