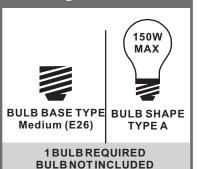

# Installation Guide For Style MSQ9009RK

### **Tools Required**



### **Light Source**



## ⚠ Warnings and Cautions

Turn off the electricity at the circuit breaker before installation. Consult a licensed electrician if in doubt about installation.

Turn off power to the fixture and allow the bulbs to cool before replacing.

#### **Package Contents**

**Preparation**: Identify and inspect all parts before beginning the installation.

Missing or damaged parts? Contact your original place of purchase.

#### **PARTS BAG**



A Mounting Screw x 3



B Wire Connector



C Shade x 1

Fixture Body x 1



## Table of Contents





















3of3