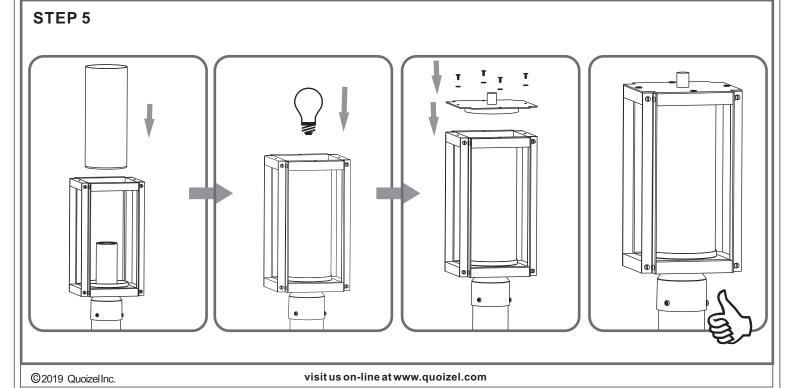

# Installation Guide For Style MSQ9009RK

### **Tools Required**



### **Light Source**



## ⚠ Warnings and Cautions

Turn off the electricity at the circuit breaker before installation. Consult a licensed electrician if in doubt about installation.

Turn off power to the fixture and allow the bulbs to cool before replacing.

#### **Package Contents**

**Preparation**: Identify and inspect all parts before beginning the installation.

Missing or damaged parts? Contact your original place of purchase.

#### **PARTS BAG**



A Mounting Screw x 3



B Wire Connector



C Shade x 1

Fixture Body x 1



## Table of Contents





















3of3