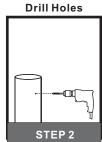

# Installation Guide For Style MSQ9009RK

### **Tools Required**



### **Light Source**



## ⚠ Warnings and Cautions

Turn off the electricity at the circuit breaker before installation. Consult a licensed electrician if in doubt about installation.

Turn off power to the fixture and allow the bulbs to cool before replacing.

#### **Package Contents**

**Preparation**: Identify and inspect all parts before beginning the installation.

Missing or damaged parts? Contact your original place of purchase.

#### **PARTS BAG**



A Mounting Screw x 3



B Wire Connector



C Shade x 1

Fixture Body x 1



## Table of Contents





















3of3