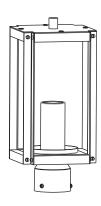

#### **Package Contents**

**Preparation**: Identify and inspect all parts before beginning the installation.

Missing or damaged parts? Contact your original place of purchase.

#### **PARTS BAG**

A Mounting Screw x 3

B Wire Connector

C Shade x 1

Fixture Body x 1