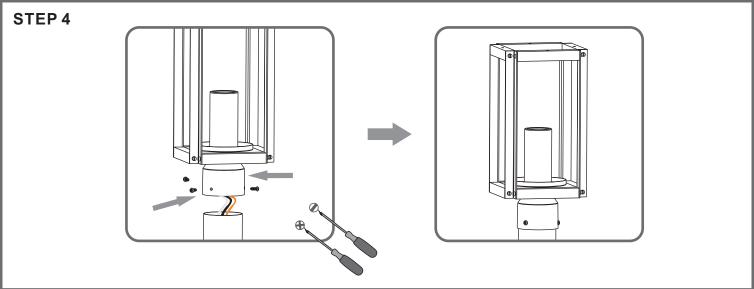

# Installation Guide For Style MSQ9009RK

### **Tools Required**



### **Light Source**



## ⚠ Warnings and Cautions

Turn off the electricity at the circuit breaker before installation. Consult a licensed electrician if in doubt about installation.

Turn off power to the fixture and allow the bulbs to cool before replacing.

#### **Package Contents**

**Preparation**: Identify and inspect all parts before beginning the installation.

Missing or damaged parts? Contact your original place of purchase.

#### **PARTS BAG**



A Mounting Screw x 3



B Wire Connector



C Shade x 1

Fixture Body x 1



## Table of Contents





















3of3