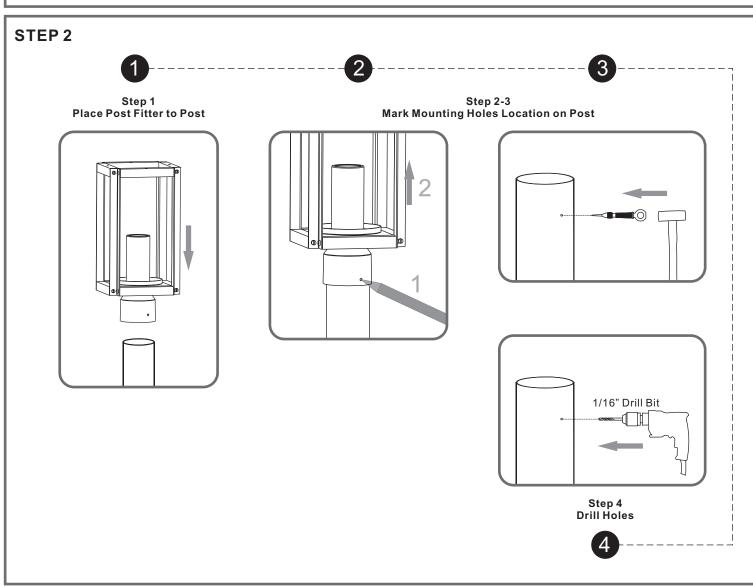

# Installation Guide For Style MSQ9009RK

### **Tools Required**



### **Light Source**



## ⚠ Warnings and Cautions

Turn off the electricity at the circuit breaker before installation. Consult a licensed electrician if in doubt about installation.

Turn off power to the fixture and allow the bulbs to cool before replacing.

#### **Package Contents**

**Preparation**: Identify and inspect all parts before beginning the installation.

Missing or damaged parts? Contact your original place of purchase.

#### **PARTS BAG**



A Mounting Screw x 3



B Wire Connector



C Shade x 1

Fixture Body x 1



## Table of Contents





















3of3