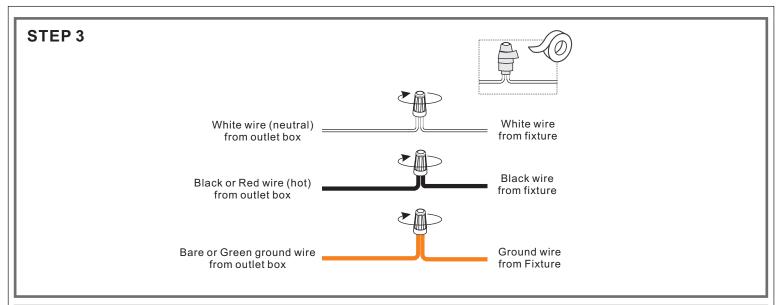

# Installation Guide For Style MSQ9009RK

### **Tools Required**



### **Light Source**



## ⚠ Warnings and Cautions

Turn off the electricity at the circuit breaker before installation. Consult a licensed electrician if in doubt about installation.

Turn off power to the fixture and allow the bulbs to cool before replacing.

#### **Package Contents**

**Preparation**: Identify and inspect all parts before beginning the installation.

Missing or damaged parts? Contact your original place of purchase.

#### **PARTS BAG**



A Mounting Screw x 3



B Wire Connector



C Shade x 1

Fixture Body x 1



## Table of Contents





















3of3