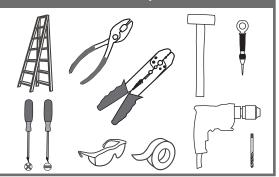

# Installation Guide For Style MSQ9009RK

### **Tools Required**



### **Light Source**



## ⚠ Warnings and Cautions

Turn off the electricity at the circuit breaker before installation. Consult a licensed electrician if in doubt about installation.

Turn off power to the fixture and allow the bulbs to cool before replacing.

#### **Package Contents**

**Preparation**: Identify and inspect all parts before beginning the installation.

Missing or damaged parts? Contact your original place of purchase.

#### **PARTS BAG**



A Mounting Screw x 3



B Wire Connector



C Shade x 1

Fixture Body x 1



## Table of Contents





















3of3