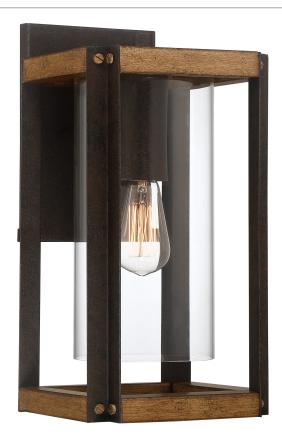

# MSQ8409RK

Marion Square Outdoor Lantern Rustic Black

## **DETAILS**

Material: Steel

Glass/Shade Description: Clear Glass

### **LAMPING**

Light Source: Incandescent

Bulb Included: No

Bulb Type: Medium Base

Bulb Quantity: 1

Watts per Bulb: 150