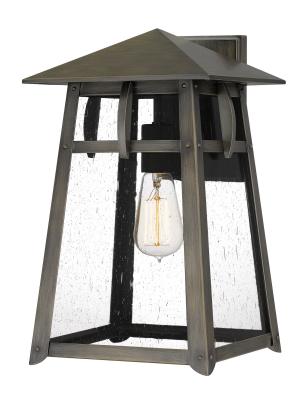

#### MRL8409BBR

Merle Wall Lantern Burnished Bronze

## **DIMENSIONS**

Dimensions: 9 W x 15.25 H x 9.75 D

Backplate Dimensions: 7" H x 4.5" W

HCWO: 3.5"

Weight: 6.42 lbs

# **DETAILS**

Material: Aluminum

Glass/Shade Description: Clear lighter

Seeded glass panel