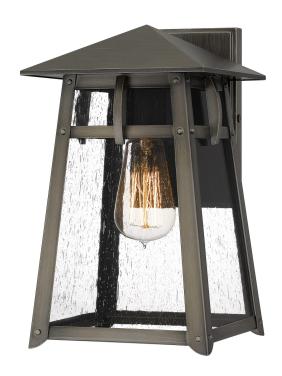

#### MRL8407BBR

Merle Wall Lantern Burnished Bronze

## **DETAILS**

Material: Aluminum

Glass/Shade Description: Clear lighter

Seeded glass panel