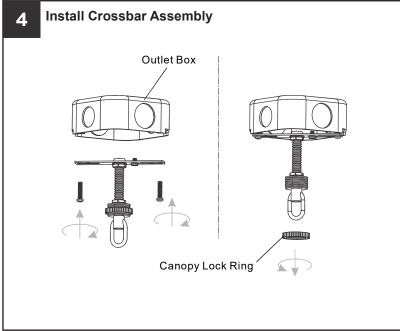

#### **MOUNTING HARDWARE**

**Outlet Box Screw** 

x 2

Your installation is now complete! Restore electricity and save this sheet for future reference.