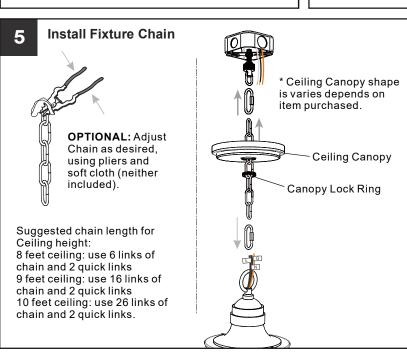

box or the main fuse box.
- RISK OF FIRE Use bulbs specified by the markings and/or labels on the fixture.

### **CAUTION**

- · For your safety, read instructions completely before beginning installation.
- If in doubt about electrical installation, consult a licensed electrician.
- Turn off electricity to fixture before replacing the bulb(s).

#### **TOOLS REQUIRED**













## **CARE AND MAINTENANCE**

• Wipe clean using soft, dry cloth or static duster. Always avoid using harsh chemicals and abrasives to clean fixture as they may damage the finish.

If you need further assistance call Quoizel Customer Care at 1-800-645-3184 (9:00am - 5:00pm EST), or visit us on-line at www.quoizel.com.

## **PACKAGE CONTENTS**



#### **MOUNTING HARDWARE**





**Outlet Box Screw** 

x 2

















Your installation is now complete! Restore electricity and save this sheet for future reference.