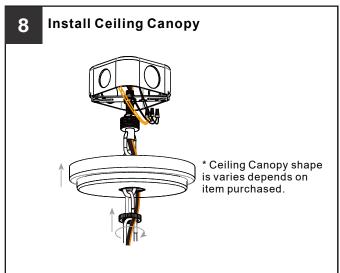

#### **MOUNTING HARDWARE**

**Outlet Box Screw** 

x 2

Your installation is now complete! Restore electricity and save this sheet for future reference.