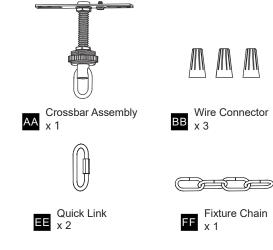

#### **MOUNTING HARDWARE**

**Outlet Box Screw** 

x 2

Your installation is now complete! Restore electricity and save this sheet for future reference.