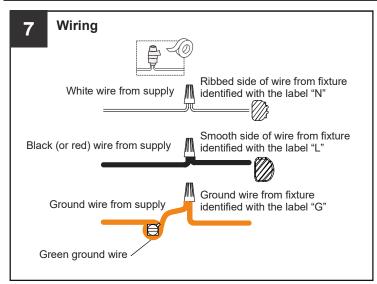

or the main fuse box.
- RISK OF FIRE Use bulbs specified by the markings and/or labels on the fixture.

### **CAUTION**

- · For your safety, read instructions completely before beginning installation.
- If in doubt about electrical installation, consult a licensed electrician.
- Turn off electricity to fixture before replacing the bulb(s).

#### **TOOLS REQUIRED**













## **CARE AND MAINTENANCE**

• Wipe clean using soft, dry cloth or static duster. Always avoid using harsh chemicals and abrasives to clean fixture as they may damage the finish.

If you need further assistance call Quoizel Customer Care at 1-800-645-3184 (9:00am - 5:00pm EST), or visit us on-line at www.quoizel.com.

## **PACKAGE CONTENTS**



#### **MOUNTING HARDWARE**





**Outlet Box Screw** 

x 2

















Your installation is now complete! Restore electricity and save this sheet for future reference.