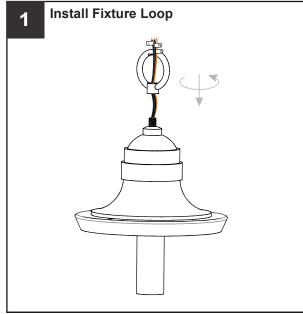

#### **MOUNTING HARDWARE**

**Outlet Box Screw** 

x 2

Your installation is now complete! Restore electricity and save this sheet for future reference.