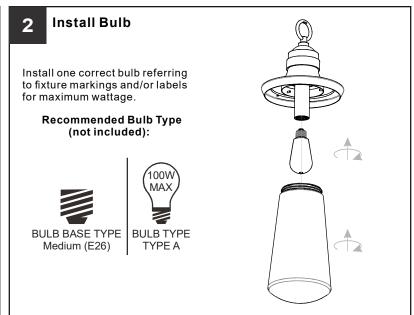

## **SAFETY INFORMATION**

Released Date: 2021-06-30

Please read and understand this entire manual before attempting to assemble, install or operate the product. **WARNING** 

- RISK OF ELECTRIC SHOCK Before beginning installation, turn off electricity at the circuit breaker box or the main fuse box.
- RISK OF FIRE Use bulbs specified by the markings and/or labels on the fixture.

### **CAUTION**

- · For your safety, read instructions completely before beginning installation.
- If in doubt about electrical installation, consult a licensed electrician.
- Turn off electricity to fixture before replacing the bulb(s).