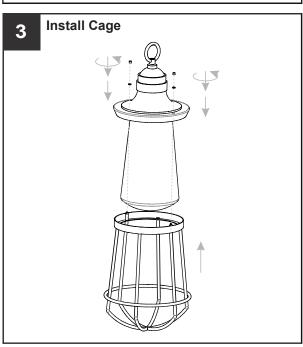

#### **MOUNTING HARDWARE**

**Outlet Box Screw** 

x 2

Your installation is now complete! Restore electricity and save this sheet for future reference.