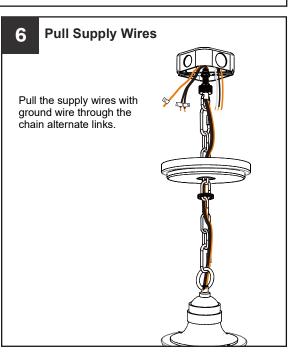

x or the main fuse box.
- RISK OF FIRE Use bulbs specified by the markings and/or labels on the fixture.

### **CAUTION**

- · For your safety, read instructions completely before beginning installation.
- If in doubt about electrical installation, consult a licensed electrician.
- Turn off electricity to fixture before replacing the bulb(s).

#### **TOOLS REQUIRED**













## **CARE AND MAINTENANCE**

• Wipe clean using soft, dry cloth or static duster. Always avoid using harsh chemicals and abrasives to clean fixture as they may damage the finish.

If you need further assistance call Quoizel Customer Care at 1-800-645-3184 (9:00am - 5:00pm EST), or visit us on-line at www.quoizel.com.

## **PACKAGE CONTENTS**



#### **MOUNTING HARDWARE**





**Outlet Box Screw** 

x 2

















Your installation is now complete! Restore electricity and save this sheet for future reference.