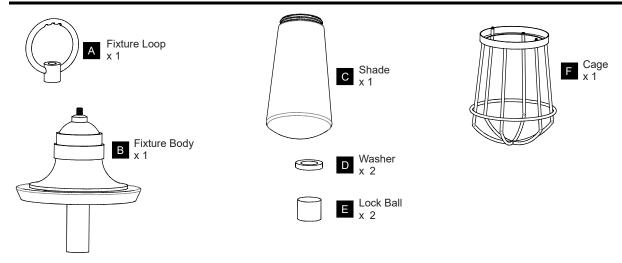

e beginning installation, turn off electricity at the circuit breaker box or the main fuse box.
- RISK OF FIRE Use bulbs specified by the markings and/or labels on the fixture.

### **CAUTION**

- · For your safety, read instructions completely before beginning installation.
- If in doubt about electrical installation, consult a licensed electrician.
- Turn off electricity to fixture before replacing the bulb(s).

#### **TOOLS REQUIRED**













## **CARE AND MAINTENANCE**

• Wipe clean using soft, dry cloth or static duster. Always avoid using harsh chemicals and abrasives to clean fixture as they may damage the finish.

If you need further assistance call Quoizel Customer Care at 1-800-645-3184 (9:00am - 5:00pm EST), or visit us on-line at www.quoizel.com.

## **PACKAGE CONTENTS**



#### **MOUNTING HARDWARE**





**Outlet Box Screw** 

x 2

















Your installation is now complete! Restore electricity and save this sheet for future reference.