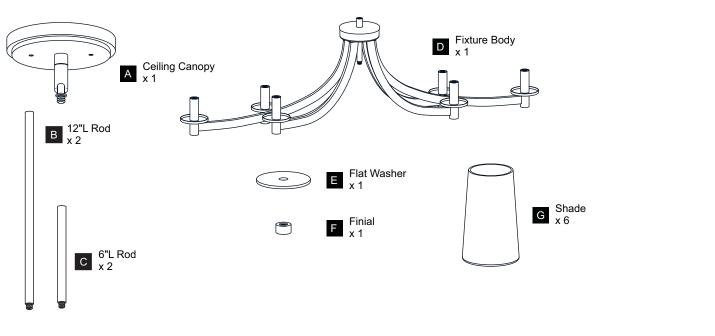

RISK OF ELECTRIC SHOCK Before beginning installation, turn off electricity at the circuit breaker box or the main fuse box.
- RISK OF FIRE Use bulbs specified by the markings and/or labels on the fixture.
- CAUTION
- For your safety, read instructions completely before beginning installation.
- If in doubt about electrical installation, consult a licensed electrician.
- Turn off electricity to fixture before replacing the bulb(s).

TOOLS REQUIRED



### **CARE AND MAINTENANCE**

• Wipe clean using soft, dry cloth or static duster. Always avoid using harsh chemicals and abrasives to clean fixture as they may damage the finish.

If you need further assistance call Quoizel Customer Care at 1-800-645-3184 (9:00am - 5:00pm EST), or visit us on-line at www.quoizel.com.

## **PACKAGE CONTENTS**



### **MOUNTING HARDWARE**



#### INSTALLATION



Your installation is now complete! Restore electricity and save this sheet for future reference.