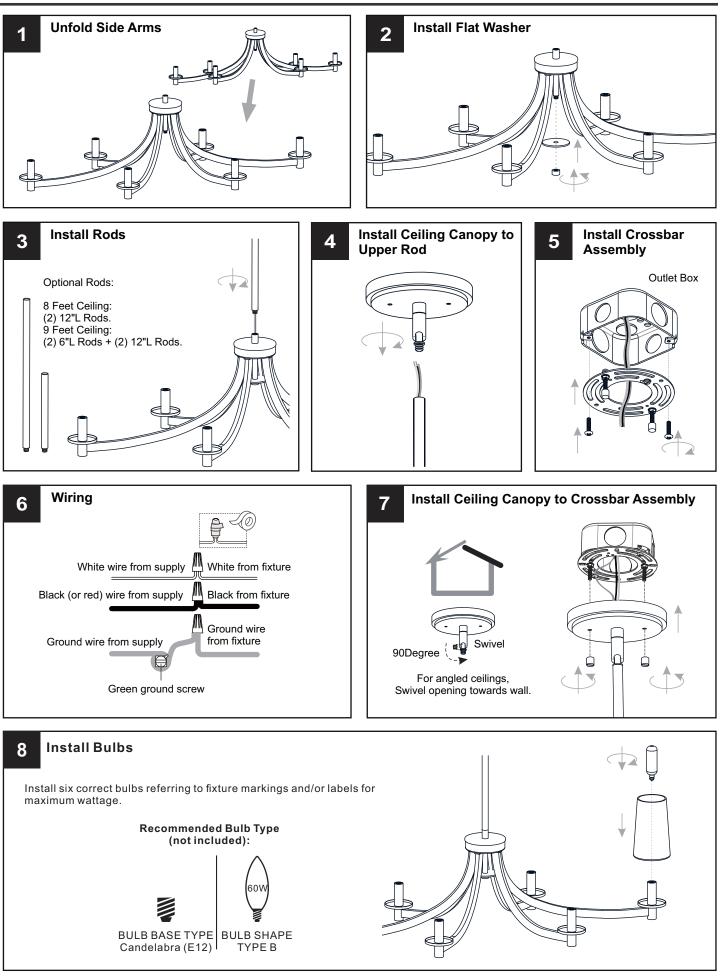

#### INSTALLATION

Your installation is now complete! Restore electricity and save this sheet for future reference.