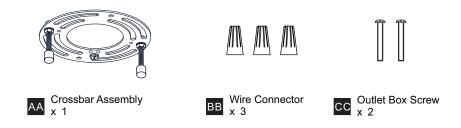

beginning installation, turn off electricity at the circuit breaker box or the main fuse box.
- RISK OF FIRE Use bulbs specified by the markings and/or labels on the fixture.
- CAUTION
- For your safety, read instructions completely before beginning installation.
- If in doubt about electrical installation, consult a licensed electrician.
- Turn off electricity to fixture before replacing the bulb(s).

TOOLS REQUIRED



### **CARE AND MAINTENANCE**

• Wipe clean using soft, dry cloth or static duster. Always avoid using harsh chemicals and abrasives to clean fixture as they may damage the finish.

If you need further assistance call Quoizel Customer Care at 1-800-645-3184 (9:00am - 5:00pm EST), or visit us on-line at www.quoizel.com.

## **PACKAGE CONTENTS**



### **MOUNTING HARDWARE**



#### INSTALLATION



Your installation is now complete! Restore electricity and save this sheet for future reference.