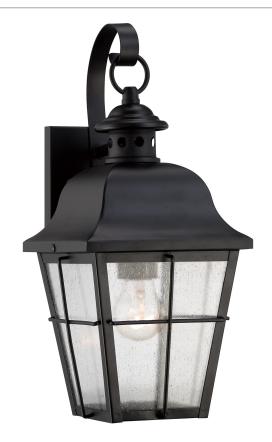

### **MHE8406K**

Millhouse Outdoor Lantern Mystic Black

# **DIMENSIONS**

Dimensions: 7.00" W x 15.50" H x 7.50" D

Backplate Dimensions: 6.00"H x 4.50"W

HCWO: 6"

Weight: 4.00 lbs

# **DETAILS**

Material: Steel

Glass/Shade Description: Clear Seeded Glass

### **LAMPING**

Light Source: Incandescent

Bulb Included: No

Bulb Type: Medium Base

Bulb Quantity: 1

Watts per Bulb: 100