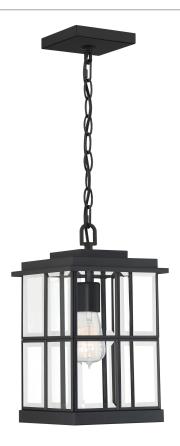

# MGN1908MBK

Mulligan Outdoor Lantern Matte Black

# **DIMENSIONS**

Dimensions: 8" W x 13.75" H x 8" D

Overall Height: 113.5"

Canopy Dimensions: 5.00"W x 5.00"D

Chain/Downrod Length: 8'

Weight: 7.68 lbs

#### **DETAILS**

Material: Steel

Glass/Shade Description: Clear Beveled

Glass

Remote Included: No