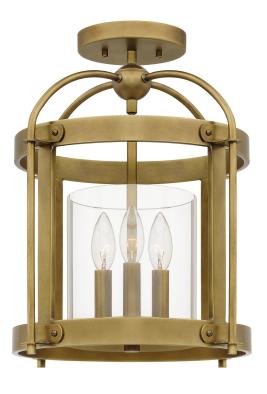

#### DIMENSIONS

| Dimensions: 14.00" W x 16.50" H x 14.00" D |  |
|--------------------------------------------|--|
| Canopy Dimensions: 5.50"W x 0.75"D         |  |
| Weight: 9.48 lbs                           |  |

#### DETAILS

| Material: STEEL                              |
|----------------------------------------------|
| Glass/Shade Description: Clear Glass - Glass |
| - Transparent                                |

## LAMPING

| Light Source: Incandescent |
|----------------------------|
| Bulb Included: No          |
| Bulb Type: Candelabra Base |
| Bulb Quantity: 3           |
| Watts per Bulb: 60         |