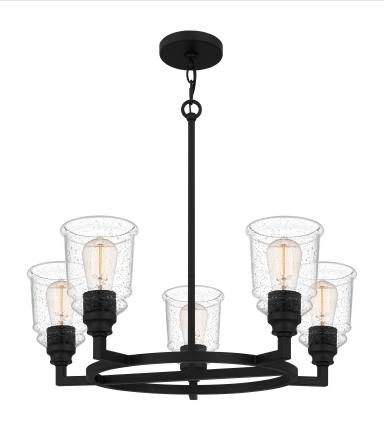

#### MCI5025MBK

McIntire Chandelier Matte Black

# **DIMENSIONS**

Dimensions: 25.00" W x 8.75" H x 25.00" D

Overall Height: 54.5"

Canopy Dimensions: 5.00"W x 0.75"D

Chain/Downrod Length: 2 (0.5"D x 6") and 2 (0.5"D x 12")

Down Rods

Weight: 10.56 lbs

# **DETAILS**

Material: STEEL

Glass/Shade Description: Clear Seedy Glass -

Glass - Seeded

#### **LAMPING**

Light Source: Incandescent

Bulb Included: No

Bulb Type: Medium Base

**Bulb Quantity: 5** 

Watts per Bulb: 100