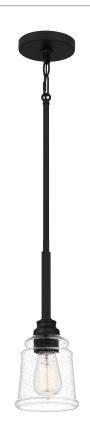

### MCI1505MBK

McIntire Mini Pendant Matte Black

# **DIMENSIONS**

Dimensions: 5.25" W x 14.00" H x 5.25" D

Overall Height: 55"

Canopy Dimensions: 5.00"W x 0.75"D

Chain/Downrod Length: 2 (0.5"D x 6") and 2 (0.5"D x 12")

Down Rods

Weight: 3.41 lbs

## **DETAILS**

Material: STEEL

Glass/Shade Description: Clear Seedy Glass -

Glass - Seeded