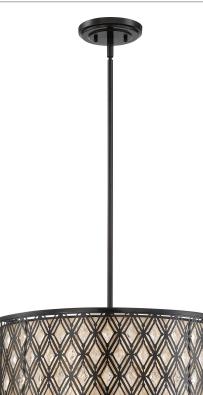

# **DIMENSIONS**

| Dimensions: 22.00" W x 9.00" H x 22.00" D       |
|-------------------------------------------------|
| Overall Height: 48.25"                          |
| Canopy Dimensions: 6.00" Dia.                   |
| Chain/Downrod Length: 2 x 6" & 2 x 12" Downrods |
| Weight: 15.40 lbs                               |