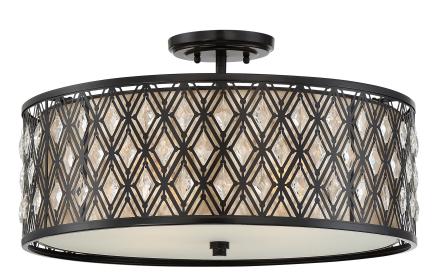

# MCBQ1722K

Boutique Semi-Flush Mount Mystic Black

## **DETAILS**

Material: Steel

Glass/Shade Description: Oyster Mica Shade

# **DIMENSIONS**

Dimensions: 22 W x 12 H x 22 D

Canopy Dimensions: 6.00"W

Weight: 15.40 lbs

We reserve the right to revise the design of components of any product due to parts availability or change in our Listed Mark standards without assuming any obligation or liability to modify any products previously manufactured and without notice. This literature depicts a product DESIGN that is the SOLE and EXCLUSIVE PROPERTY of Quoizel Inc. Compliance with U.S. COPYRIGHT and PATENT requirements, notification is hereby presented in this form that this literature, or this product depicts, is NOT to be copied, altered or used in any manner without the express written consent of, or contray to the best interests of Quoizel Inc. 03/31/2013