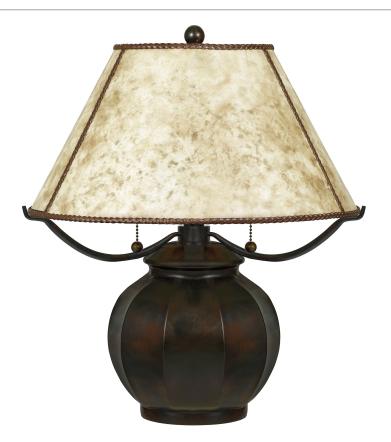

## **DETAILS**

Material: Resin

Glass/Shade Description: Oyster Mica

## **DIMENSIONS**

Dimensions: 17.00" W x 20.25" H x 17.00" D

We reserve the right to revise the design of components of any product due to parts availability or change in our Listed Mark standards without assuming any obligation or liability to modify any products previously manufactured and without notice. This literature depicts a product DESIGN that is the SOLE and EXCLUSIVE PROPERTY of Quoizel Inc. Compliance with U.S. COPYRIGHT and PATENT requirements, notification is hereby presented in this form that this literature, or this product depicts, is NOT to be copied, altered or used in any manner without the express written consent of, or contray to the best interests of Quoizel Inc. 03/31/2013