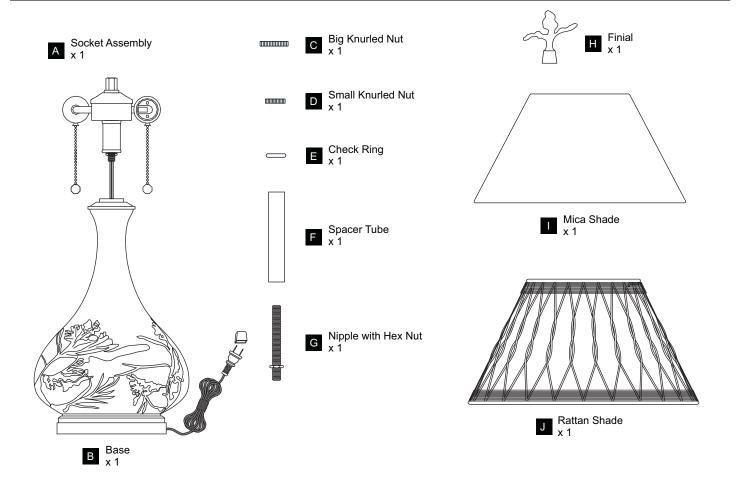

## **PACKAGE CONTENTS**

Your installation is now complete! Restore electricity and save this sheet for future reference.