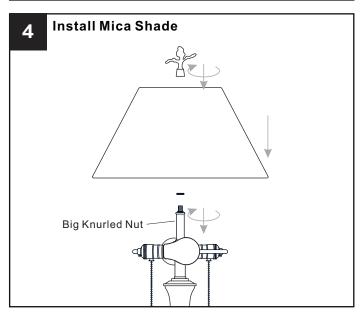

- RISK OF ELECTRIC SHOCK Before beginning installation, turn off electricity at the circuit breaker box or the main fuse box.
- RISK OF FIRE Use bulbs specified by the markings and/or labels on the fixture.

### **CAUTION**

- · For your safety, read instructions completely before beginning installation.
- If in doubt about electrical installation, consult a licensed electrician.
- Turn off electricity to fixture before replacing the bulb(s).

## **CARE AND MAINTENANCE**

 Wipe clean using soft, dry cloth or static duster. Always avoid using harsh chemicals and abrasives to clean fixture as they may damage the finish.

If you need further assistance call Quoizel Customer Care at 1-800-645-3184 (9:00am - 5:00pm EST), or visit us on-line at www.quoizel.com.

## **PACKAGE CONTENTS**















Your installation is now complete! Restore electricity and save this sheet for future reference.