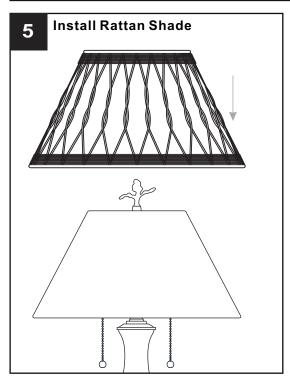

RISK OF ELECTRIC SHOCK Before beginning installation, turn off electricity at the circuit breaker box or the main fuse box.
- RISK OF FIRE Use bulbs specified by the markings and/or labels on the fixture.

### **CAUTION**

- · For your safety, read instructions completely before beginning installation.
- If in doubt about electrical installation, consult a licensed electrician.
- Turn off electricity to fixture before replacing the bulb(s).

## **CARE AND MAINTENANCE**

 Wipe clean using soft, dry cloth or static duster. Always avoid using harsh chemicals and abrasives to clean fixture as they may damage the finish.

If you need further assistance call Quoizel Customer Care at 1-800-645-3184 (9:00am - 5:00pm EST), or visit us on-line at www.quoizel.com.

## **PACKAGE CONTENTS**















Your installation is now complete! Restore electricity and save this sheet for future reference.