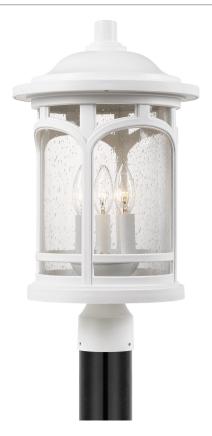

#### **MBH9011W**

Marblehead Outdoor Lantern White Lustre

# **DETAILS**

Material: EPM

Glass/Shade Description: Clear Seeded Glass

### **LAMPING**

Light Source: Incandescent

Bulb Included: No

Bulb Type: Candelabra Base

**Bulb Quantity: 3** 

Watts per Bulb: 60