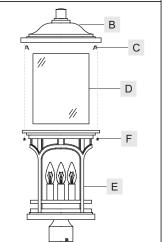

#### STEP 2 - Install Shade

- A. Place Glass Shade (D) into the Cage (E), secure by place the Tab (C) into the Cage (E) press on the Glass Shade (D).
- B. Set the Cage (E) with Glass Shade (D) into the Fixture Cap (B), secure by threading the Lock Screw (F) into the Fixture Cap (B), tighten until sung.

Figure 2