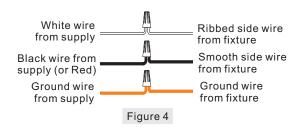

#### **STEP 4 - Wire Connections**

- A. Use standard wire connectors (not included) to make all wire connections. (Connectors are not included with fixture.) Strip and prepare wire ends according to instructions supplied with connectors.
- B. Connect White Supply Wire from the Outlet Box to Ribbed side Wire from fixture.
- C. Connect Black (or Red) Supply Wire from the Outlet Box to Smooth side Wire from fixture.
- D. Connect Ground Wire from the Outlet Box to Ground Wire from fixture.
- E. Twist connectors until wires are tightly joined together.
- F. Wrap each connection with approved electrical tape and carefully stuff all the connected wires into the Outlet Box.