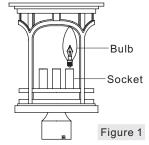

- A. This fixture uses candelabra bulb with a candelabra screw base.
   Maximum 60 watts.
- B. Insert bulb and screw snugly into place.