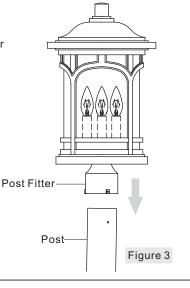

#### STEP 3 - Drill Pilot Holes on Post

- A. Carefully fit the Post Fitter over the end of the Post (not supplied), making sure the Post Fitter is fully seated.
- B. Mark the drill point for the (3)
  Mounting Screws, using (3)
  Mounting Holes as reference.
  After marking hole locations,
  remove fixture from post and
  drill 1/16" pilot holes for
  screws.