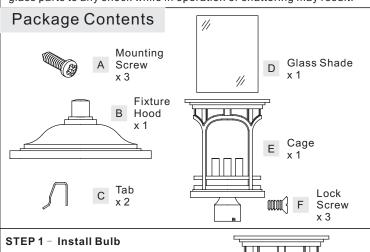

Estimated Assembly Time: 30-45 minutes

**Preparation:** Identify and inspect all parts before beginning installation. Check package content list and diagrams below to be sure all parts are present. If any parts are missing or damaged, do not attempt to assemble, install, or operate the fixture. Contact customer service for replacement parts.

- A. This fixture uses candelabra bulb with a candelabra screw base.
   Maximum 60 watts.
- B. Insert bulb and screw snugly into place.

#### STEP 2 - Install Shade

- A. Place Glass Shade (D) into the Cage (E), secure by place the Tab (C) into the Cage (E) press on the Glass Shade (D).
- B. Set the Cage (E) with Glass Shade (D) into the Fixture Cap (B), secure by threading the Lock Screw (F) into the Fixture Cap (B), tighten until sung.

#### STEP 3 - Drill Pilot Holes on Post

- A. Carefully fit the Post Fitter over the end of the Post (not supplied), making sure the Post Fitter is fully seated.
- B. Mark the drill point for the (3)
  Mounting Screws, using (3)
  Mounting Holes as reference.
  After marking hole locations,
  remove fixture from post and
  drill 1/16" pilot holes for
  screws.

#### **STEP 4 - Wire Connections**

- A. Use standard wire connectors (not included) to make all wire connections. (Connectors are not included with fixture.) Strip and prepare wire ends according to instructions supplied with connectors.
- B. Connect White Supply Wire from the Outlet Box to Ribbed side Wire from fixture.
- C. Connect Black (or Red) Supply Wire from the Outlet Box to Smooth side Wire from fixture.
- D. Connect Ground Wire from the Outlet Box to Ground Wire from fixture.
- E. Twist connectors until wires are tightly joined together.
- F. Wrap each connection with approved electrical tape and carefully stuff all the connected wires into the Outlet Box.